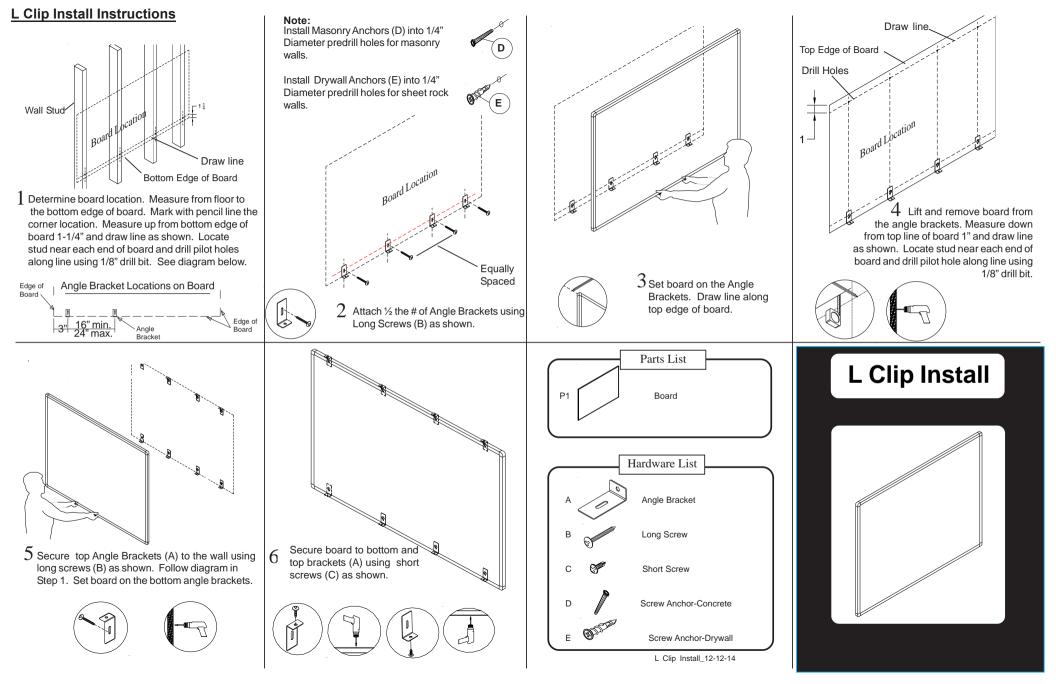

#### **Z** Clip Install Instructions

Determine board location. Measure from floor to the top edge of board. Mark with pencil line the corner location. Measure down from top edge of board 3/4", and draw line as shown. Locate stud near each end of board and drill pilot hole along line using 1/8" drill bit.