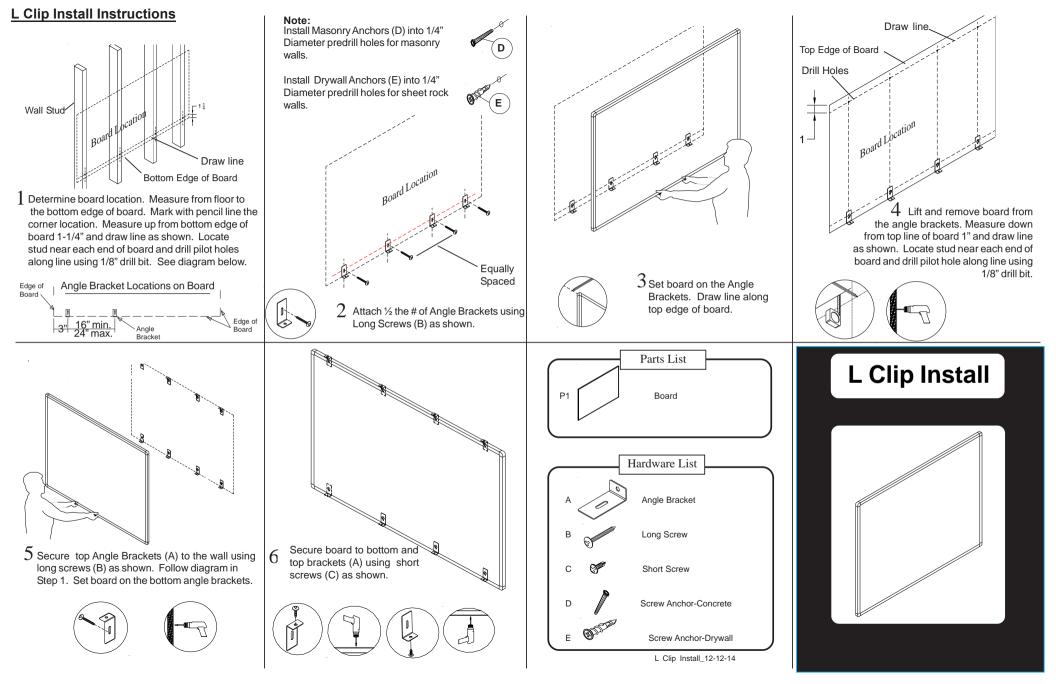

### Which board assembly instructions should you use?

| Use <b>L-Clip</b> instructions for | Use <b>Z-Clip</b> instructions for |
|------------------------------------|------------------------------------|
| ABC Trim                           | Ultra Trim                         |
| Aluminum Trim                      | Presidential Trim                  |
| Deluxe Wood Trim                   | 31 Trim                            |
| 48 Trim                            | Euro Trim                          |
|                                    |                                    |
|                                    |                                    |

Scroll down for instructions.