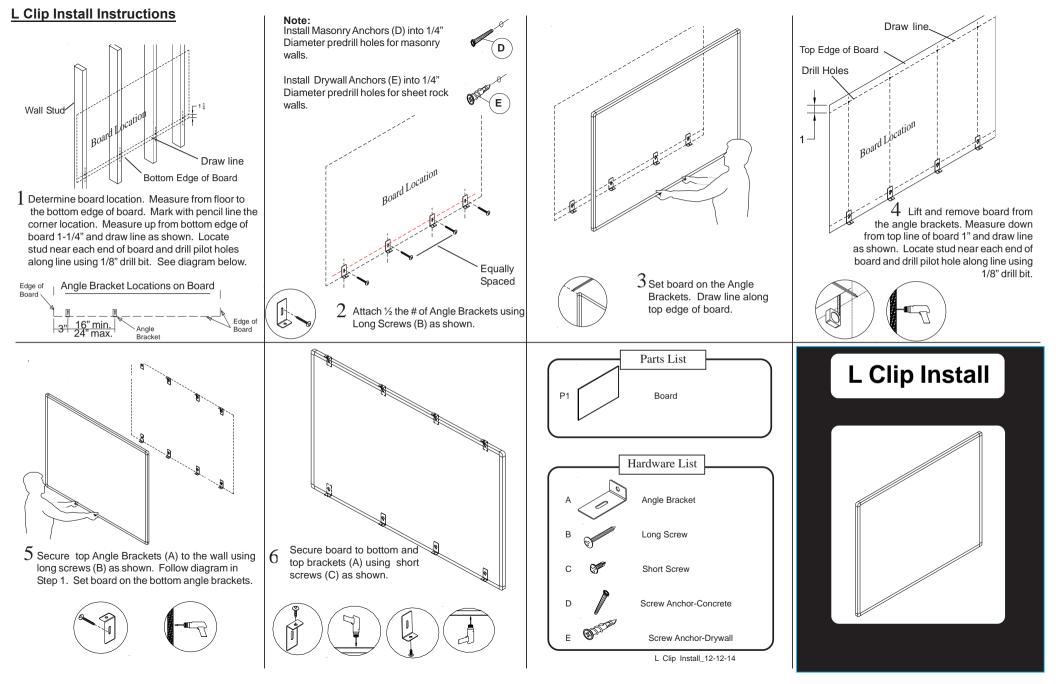

Please read and follow these instructions! Failure to follow these instructions will void your warranty and could result in board failure and possible injury.

- 1. Always use the correct supplied mounting hardware for the type wall your board will be mounted on.
- 2. Use the correct stated predrill for the type anchor you will be using.
- **3.** The Angle Brackets and Z Clips <u>MUST</u> be installed according to the layout and spacing as shown below.

### **Proper L-Clip Layout**