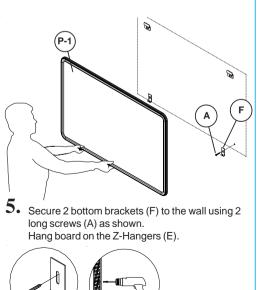

### Which board assembly instructions should you use?

| Use <b>L-Clip</b> instructions for | Use <b>Z-Clip</b> instructions for |
|------------------------------------|------------------------------------|
| ABC Trim                           | Ultra Trim                         |
| Aluminum Trim                      | Presidential Trim                  |
| Deluxe Wood Trim                   | 31 Trim                            |
| 48 Trim                            | Euro Trim                          |
|                                    |                                    |
|                                    |                                    |