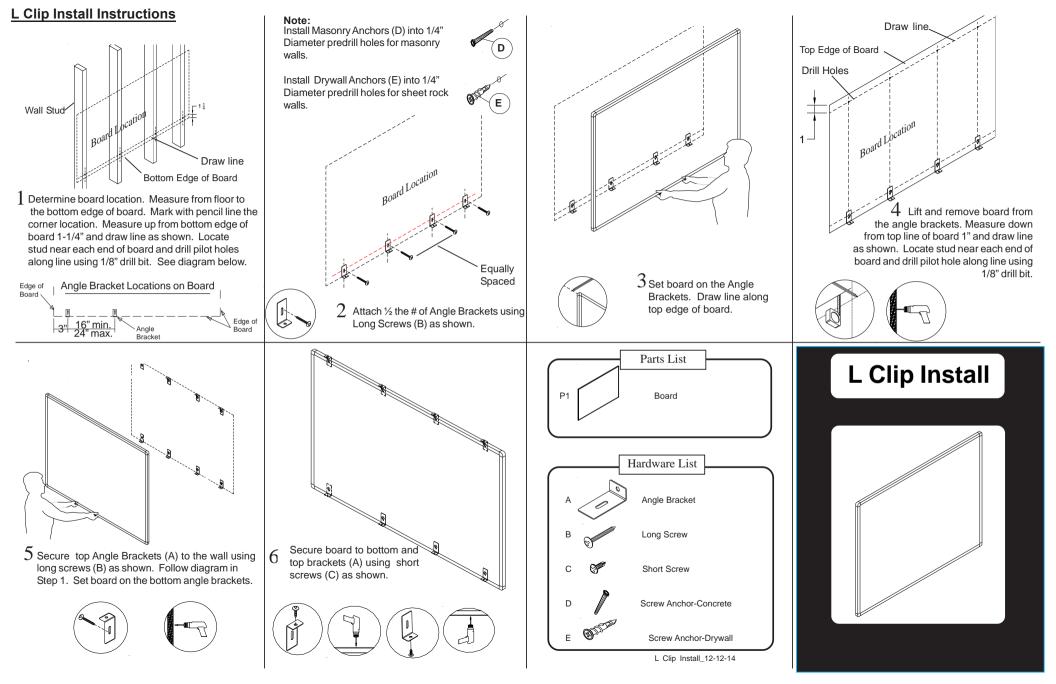

### Which board assembly instructions should you use?

| Use <b>L-Clip</b> instructions for | Use <b>Z-Clip</b> instructions for |
|------------------------------------|------------------------------------|
| ABC Trim                           | Ultra Trim                         |
| Aluminum Trim                      | Presidential Trim                  |
| Deluxe Wood Trim                   | 31 Trim                            |
| 48 Trim                            | Euro Trim                          |
|                                    |                                    |
|                                    |                                    |

Please read and follow these instructions! Failure to follow these instructions will void your warranty and could result in board failure and possible injury.

- 1. Always use the correct supplied mounting hardware for the type wall your board will be mounted on.
- 2. Use the correct stated predrill for the type anchor you will be using.
- **3.** The Angle Brackets and Z Clips <u>MUST</u> be installed according to the layout and spacing as shown below.

NOTE: For more information, please refer to our web-site: www.partsandinstructions.com

L-Clip\_09-08-15