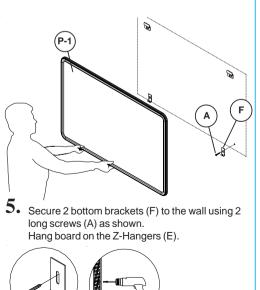

|
| ABC Trim                           | Ultra Trim                         |
| Aluminum Trim                      | Presidential Trim                  |
| Deluxe Wood Trim                   | 31 Trim                            |
| 48 Trim                            | Euro Trim                          |
|                                    |                                    |
|                                    |                                    |

Scroll down for instructions.

#### **Z** Clip Install Instructions



Determine board location. Measure from floor to the top edge of board. Mark with pencil line the corner location. Measure down from top edge of board 3/4", and draw line as shown. Locate stud near each end of board and drill pilot hole along line using 1/8" drill bit.













Please read and follow these instructions! Failure to follow these instructions will void your warranty and could result in board failure and possible injury.

- 1. Always use the correct supplied mounting hardware for the type wall your board will be mounted on.
- 2. Use the correct stated predrill for the type anchor you will be using.
- **3.** The Angle Brackets and Z Clips <u>MUST</u> be installed according to the layout and spacing as shown below.



NOTE: For more information, please refer to our web-site: www.partsandinstructions.com

L-Clip\_09-08-15

### WWW.MYBINDING.COM

### **Proper L-Clip Layout**