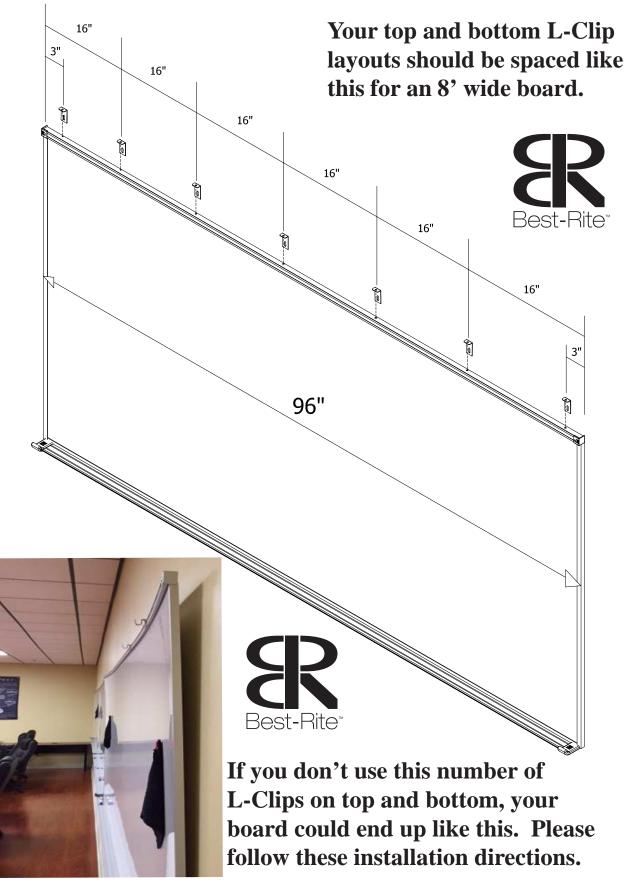

er location. Measure down from top edge of board 3/4", and draw line as shown. Locate stud near each end of board and drill pilot hole along line using 1/8" drill bit.













Please read and follow these instructions! Failure to follow these instructions will void your warranty and could result in board failure and possible injury.

- 1. Always use the correct supplied mounting hardware for the type wall your board will be mounted on.
- 2. Use the correct stated predrill for the type anchor you will be using.
- **3.** The Angle Brackets and Z Clips <u>MUST</u> be installed according to the layout and spacing as shown below.



NOTE: For more information, please refer to our web-site: www.partsandinstructions.com

L-Clip\_09-08-15

### WWW.MYBINDING.COM

### **Proper L-Clip Layout**