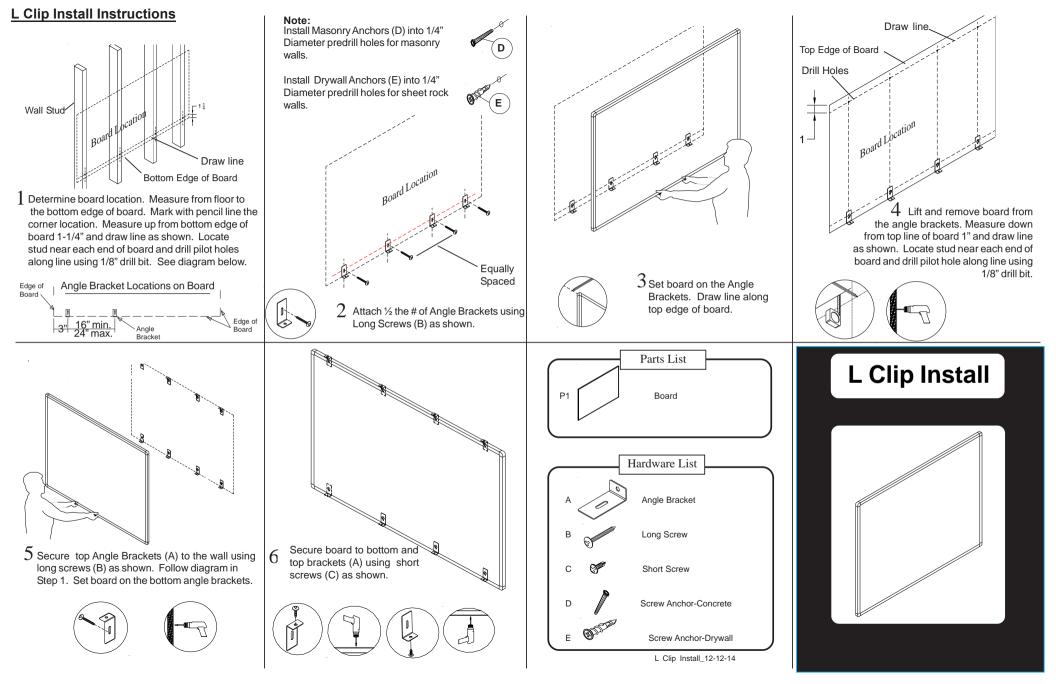

C Trim                           | Ultra Trim                         |
| Aluminum Trim                      | Presidential Trim                  |
| Deluxe Wood Trim                   | 31 Trim                            |
| 48 Trim                            | Euro Trim                          |
|                                    |                                    |
|                                    |                                    |

Scroll down for instructions.

#### **Z** Clip Install Instructions



Determine board location. Measure from floor to the top edge of board. Mark with pencil line the corner location. Measure down from top edge of board 3/4", and draw line as shown. Locate stud near each end of board and drill pilot hole along line using 1/8" drill bit.













Please read and follow these instructions! Failure to follow these instructions will void your warranty and could result in board failure and possible injury.

- 1. Always use the correct supplied mounting hardware for the type wall your board will be mounted on.
- 2. Use the correct stated predrill for the type anchor you will be using.
- **3.** The Angle Brackets and Z Clips <u>MUST</u> be installed according to the layout and spacing as shown below.



NOTE: For more information, please refer to our web-site: www.partsandinstructions.com

L-Clip\_09-08-15

### **Proper L-Clip Layout**