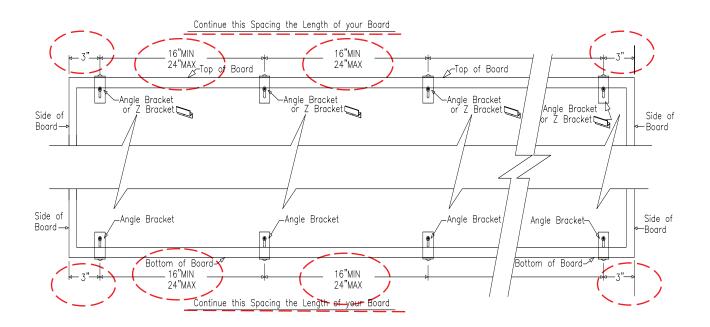

Please read and follow these instructions! Failure to follow these instructions will void your warranty and could result in board failure and possible injury.

- 1. Always use the correct supplied mounting hardware for the type wall your board will be mounted on.
- 2. Use the correct stated predrill for the type anchor you will be using.
- **3.** The Angle Brackets and Z Clips <u>MUST</u> be installed according to the layout and spacing as shown below.

#### **Proper L-Clip Layout**