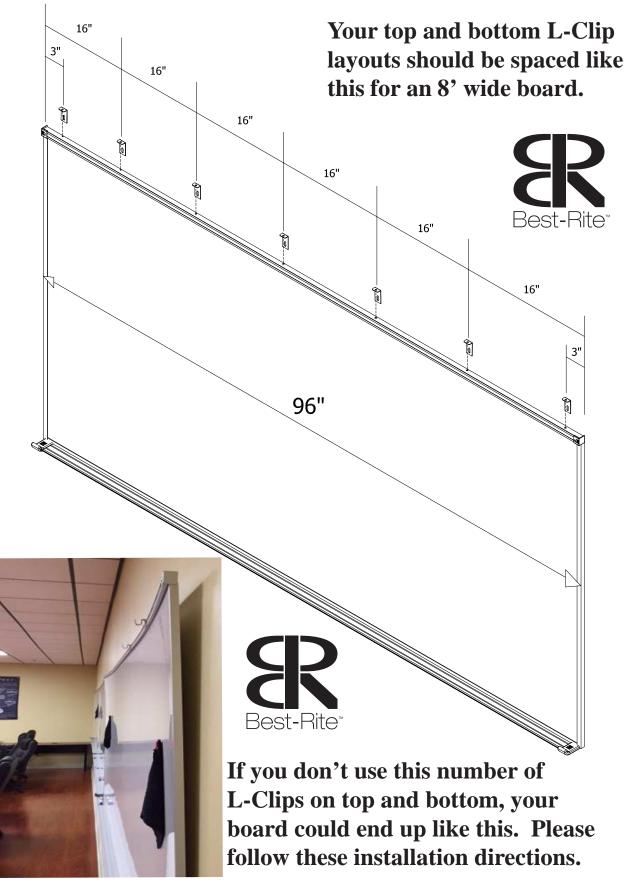

orner location. Measure down from top edge of board 3/4", and draw line as shown. Locate stud near each end of board and drill pilot hole along line using 1/8" drill bit.













Please read and follow these instructions! Failure to follow these instructions will void your warranty and could result in board failure and possible injury.

- 1. Always use the correct supplied mounting hardware for the type wall your board will be mounted on.
- 2. Use the correct stated predrill for the type anchor you will be using.
- **3.** The Angle Brackets and Z Clips <u>MUST</u> be installed according to the layout and spacing as shown below.



NOTE: For more information, please refer to our web-site: www.partsandinstructions.com

L-Clip\_09-08-15

WWW.MYBINDING.COM

#### **Proper L-Clip Layout**