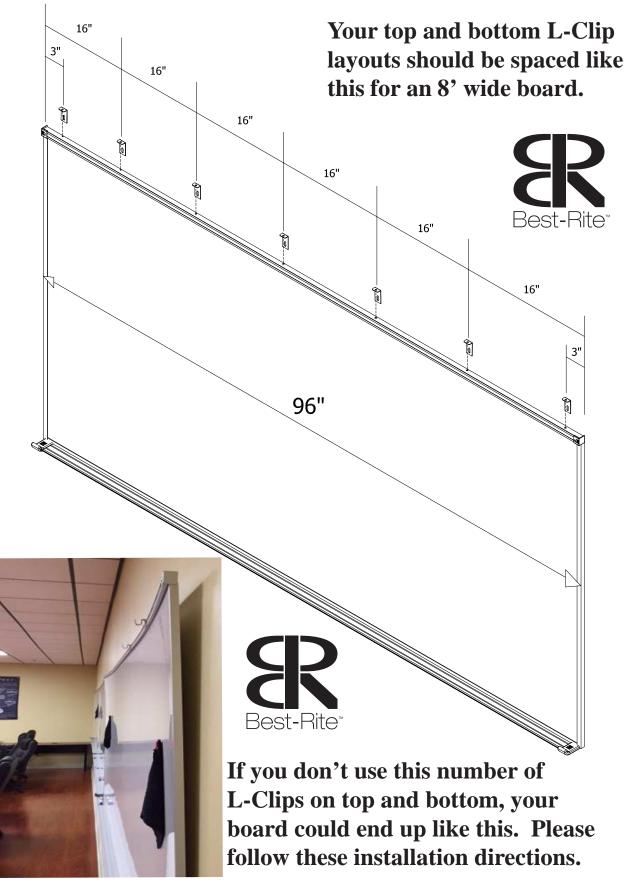

ard location. Measure from floor to the top edge of board. Mark with pencil line the corner location. Measure down from top edge of board 3/4", and draw line as shown. Locate stud near each end of board and drill pilot hole along line using 1/8" drill bit.













Please read and follow these instructions! Failure to follow these instructions will void your warranty and could result in board failure and possible injury.

- 1. Always use the correct supplied mounting hardware for the type wall your board will be mounted on.
- 2. Use the correct stated predrill for the type anchor you will be using.
- **3.** The Angle Brackets and Z Clips <u>MUST</u> be installed according to the layout and spacing as shown below.





L-Clip\_09-08-15

WWW.MYBINDING.COM

#### **Proper L-Clip Layout**