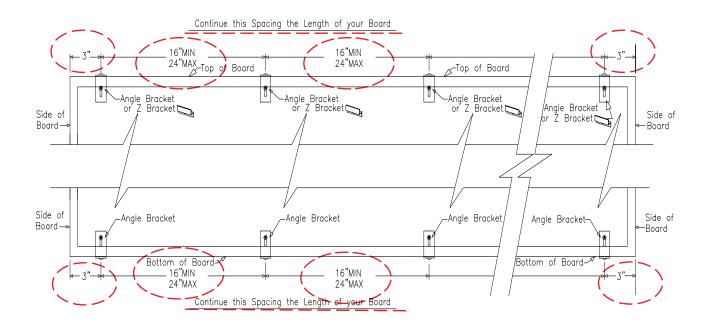

Please read and follow these instructions! Failure to follow these instructions will void your warranty and could result in board failure and possible injury.

- 1. Always use the correct supplied mounting hardware for the type wall your board will be mounted on.
- 2. Use the correct stated predrill for the type anchor you will be using.
- **3.** The Angle Brackets and Z Clips <u>MUST</u> be installed according to the layout and spacing as shown below.

#### **Proper L-Clip Layout**