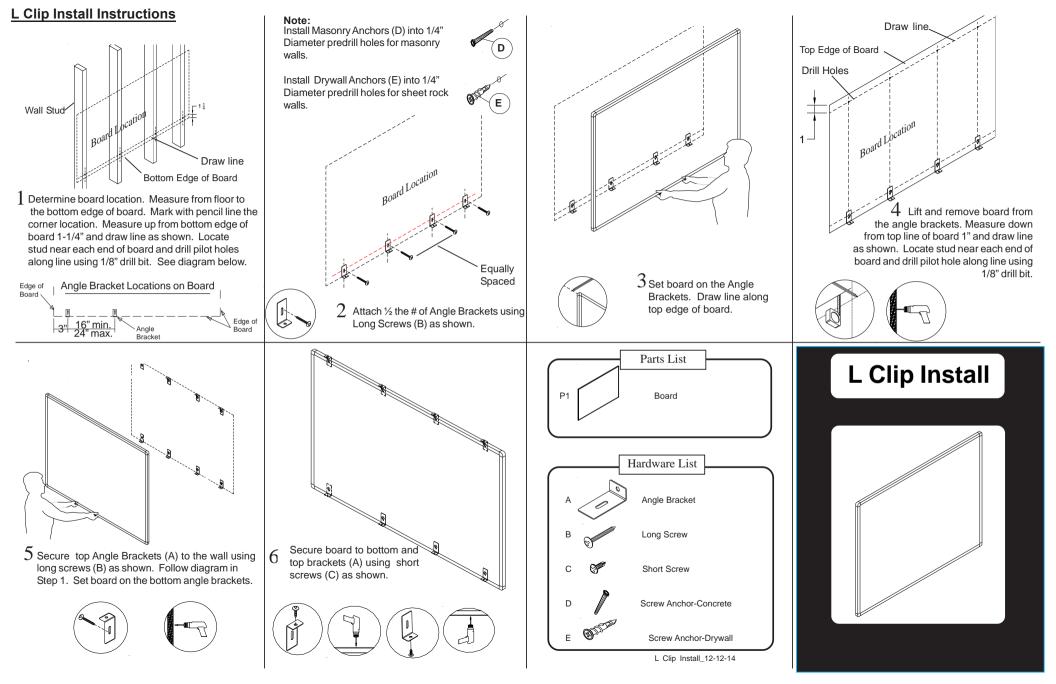

### Which board assembly instructions should you use?

| Use <b>L-Clip</b> instructions for | Use <b>Z-Clip</b> instructions for |
|------------------------------------|------------------------------------|
| ABC Trim                           | Ultra Trim                         |
| Aluminum Trim                      | Presidential Trim                  |
| Deluxe Wood Trim                   | 31 Trim                            |
| 48 Trim                            | Euro Trim                          |
|                                    |                                    |
|                                    |                                    |