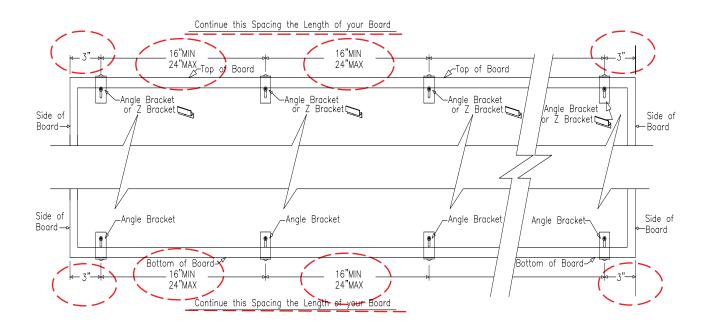

Please read and follow these instructions! Failure to follow these instructions will void your warranty and could result in board failure and possible injury.

- 1. Always use the correct supplied mounting hardware for the type wall your board will be mounted on.
- 2. Use the correct stated predrill for the type anchor you will be using.
- **3.** The Angle Brackets and Z Clips <u>MUST</u> be installed according to the layout and spacing as shown below.

### **Proper L-Clip Layout**