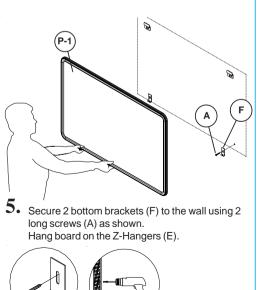

|
| ABC Trim                           | Ultra Trim                         |
| Aluminum Trim                      | Presidential Trim                  |
| Deluxe Wood Trim                   | 31 Trim                            |
| 48 Trim                            | Euro Trim                          |
|                                    |                                    |
|                                    |                                    |

Scroll down for instructions.

#### **Z** Clip Install Instructions



Determine board location. Measure from floor to the top edge of board. Mark with pencil line the corner location. Measure down from top edge of board 3/4", and draw line as shown. Locate stud near each end of board and drill pilot hole along line using 1/8" drill bit.













Please read and follow these instructions! Failure to follow these instructions will void your warranty and could result in board failure and possible injury.

- 1. Always use the correct supplied mounting hardware for the type wall your board will be mounted on.
- 2. Use the correct stated predrill for the type anchor you will be using.
- **3.** The Angle Brackets and Z Clips <u>MUST</u> be installed according to the layout and spacing as shown below.



NOTE: For more information, please refer to our web-site: www.partsandinstructions.com

L-Clip\_09-08-15

WWW.MYBINDING.COM

### **Proper L-Clip Layout**