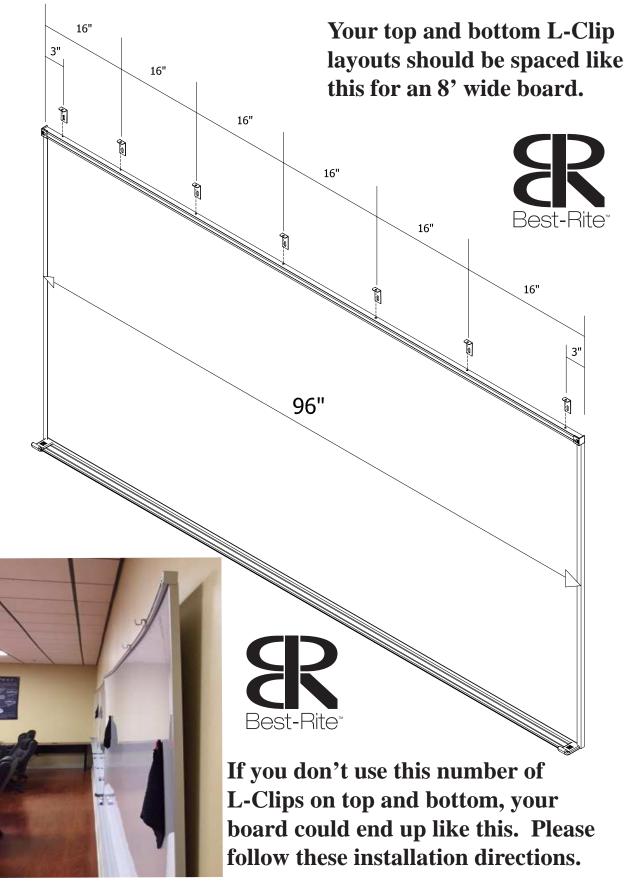

corner location. Measure down from top edge of board 3/4", and draw line as shown. Locate stud near each end of board and drill pilot hole along line using 1/8" drill bit.













Please read and follow these instructions! Failure to follow these instructions will void your warranty and could result in board failure and possible injury.

- 1. Always use the correct supplied mounting hardware for the type wall your board will be mounted on.
- 2. Use the correct stated predrill for the type anchor you will be using.
- **3.** The Angle Brackets and Z Clips <u>MUST</u> be installed according to the layout and spacing as shown below.



NOTE: For more information, please refer to our web-site: www.partsandinstructions.com

L-Clip\_09-08-15

WWW.MYBINDING.COM

### **Proper L-Clip Layout**