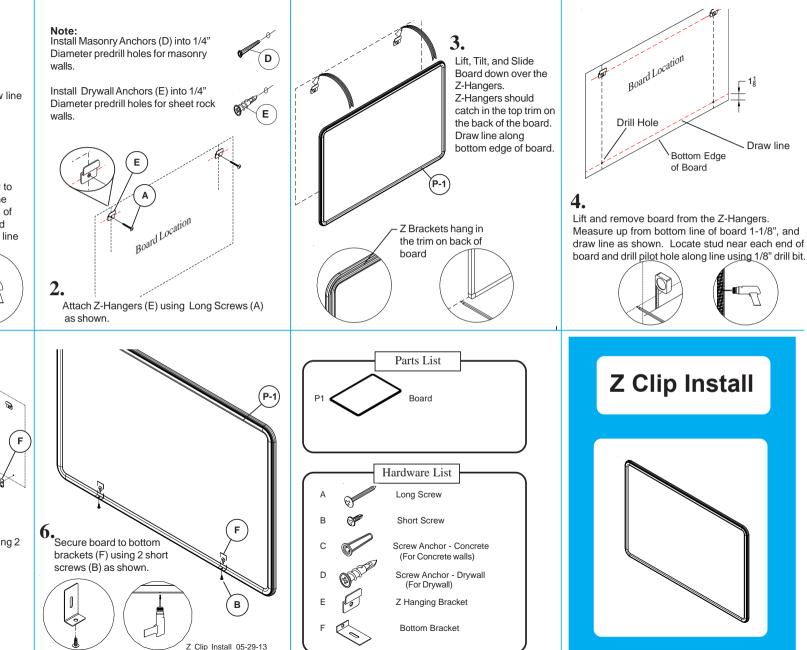

## Which board assembly instructions should you use?

| Use <b>L-Clip</b> instructions for | Use <b>Z-Clip</b> instructions for |
|------------------------------------|------------------------------------|
| ABC Trim                           | Ultra Trim                         |
| Aluminum Trim                      | Presidential Trim                  |
| Deluxe Wood Trim                   | 31 Trim                            |
| 48 Trim                            | Euro Trim                          |
|                                    |                                    |
|                                    |                                    |

#### **Z** Clip Install Instructions

Determine board location. Measure from floor to the top edge of board. Mark with pencil line the corner location. Measure down from top edge of board 3/4", and draw line as shown. Locate stud near each end of board and drill pilot hole along line using 1/8" drill bit.