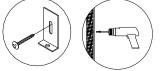

Please read and follow these instructions! Failure to follow these instructions will void your warranty and could result in board failure and possible injury.

- 1. Always use the correct supplied mounting hardware for the type wall your board will be mounted on.
- 2. Use the correct stated predrill for the type anchor you will be using.
- **3.** The Angle Brackets and Z Clips <u>MUST</u> be installed according to the layout and spacing as shown below.