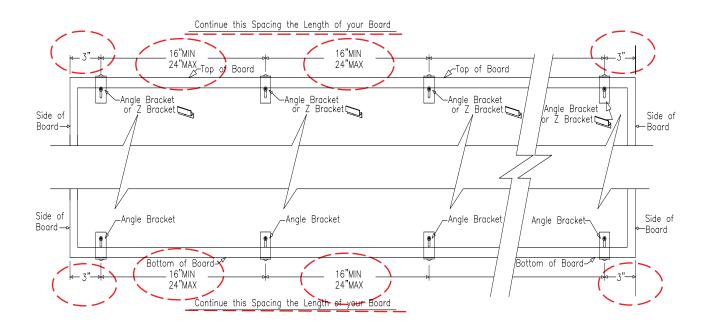

Please read and follow these instructions! Failure to follow these instructions will void your warranty and could result in board failure and possible injury.

- 1. Always use the correct supplied mounting hardware for the type wall your board will be mounted on.
- 2. Use the correct stated predrill for the type anchor you will be using.
- **3.** The Angle Brackets and Z Clips <u>MUST</u> be installed according to the layout and spacing as shown below.

#### **Proper L-Clip Layout**