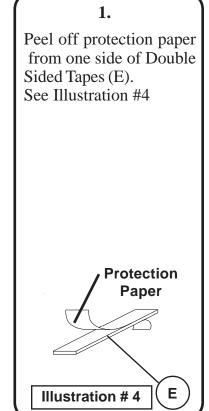

## **Option Two**

Wipe off the back of Best-Bite (P-1) to remove all particles. Place the peeled sides on to the back of the unit in even spaces, and remove the other protection paper from the Double Sided Tapes (E). See Illustration #5. **Protection Paper** Е Ε