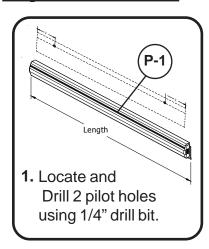

# Best-Rite 7" Best-Bite Tackless Paper Holder - 6pk





Call Us at 1-800-944-4573

#### **BESTBITE-12-NL**





Should you require assistance during assembly, please call our Customer Service Department Monday- Friday 8 a.m.-5 p.m. CST 1-800-749-2258



### There are Two Ways to Install Your New Best-Bite.

## **Option One**







## **Option Two**



Wipe off the back of Best-Bite (P-1) to remove all particles. Place the peeled sides on to the back of the unit in even spaces, and remove the other protection paper from the Double Sided Tapes (E). See Illustration #5. **Protection Paper** Е Ε

Illustration #5

2.

3. Wipe off the surface where Best-Bite(P1) will be installed. Press the unit with the exposed Double Sided Tape against the wall surface. See Illustration #6. Illustration #6