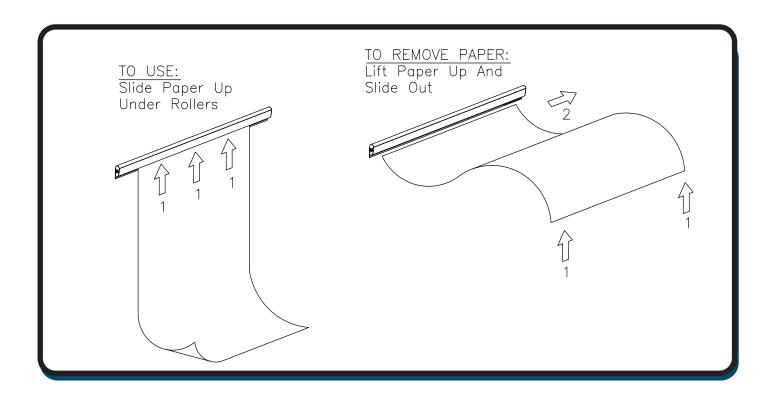

# Best-Rite 7" Best-Bite Tackless Paper Holder - 6pk





Call Us at 1-800-944-4573

#### **BESTBITE-12-NL**





Should you require assistance during assembly, please call our Customer Service Department Monday- Friday 8 a.m.-5 p.m. CST 1-800-749-2258



### There are Two Ways to Install Your New Best-Bite.

## **Option One**







## **Option Two**



Wipe off the back of Best-Bite (P-1) to remove all particles. Place the peeled sides on to the back of the unit in even spaces, and remove the other protection paper from the Double Sided Tapes (E). See Illustration #5. **Protection Paper** Е Ε

Illustration #5

2.

3. Wipe off the surface where Best-Bite(P1) will be installed. Press the unit with the exposed Double Sided Tape against the wall surface. See Illustration #6. Illustration #6