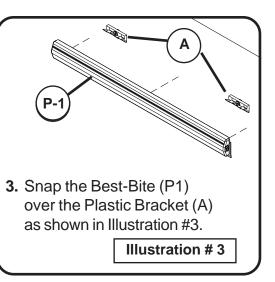

# Best-Rite 7" Best-Bite Tackless Paper Holder - 6pk





Call Us at 1-800-944-4573

#### **BESTBITE-12-NL**





Should you require assistance during assembly, please call our Customer Service Department Monday- Friday 8 a.m.-5 p.m. CST 1-800-749-2258



### There are Two Ways to Install Your New Best-Bite.

## **Option One**







## **Option Two**



Wipe off the back of Best-Bite (P-1) to remove all particles. Place the peeled sides on to the back of the unit in even spaces, and remove the other protection paper from the Double Sided Tapes (E). See Illustration #5. **Protection Paper** Е Ε

Illustration #5

2.

3. Wipe off the surface where Best-Bite(P1) will be installed. Press the unit with the exposed Double Sided Tape against the wall surface. See Illustration #6. Illustration #6