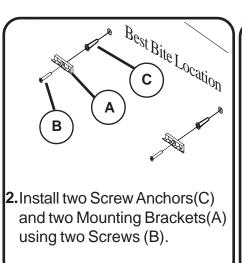

# Best-Rite 7" Best-Bite Tackless Paper Holder - 6pk





Call Us at 1-800-944-4573

#### **BESTBITE-12-NL**





Should you require assistance during assembly, please call our Customer Service Department Monday- Friday 8 a.m.-5 p.m. CST 1-800-749-2258



### There are Two Ways to Install Your New Best-Bite.

## **Option One**







## **Option Two**



Wipe off the back of Best-Bite (P-1) to remove all particles. Place the peeled sides on to the back of the unit in even spaces, and remove the other protection paper from the Double Sided Tapes (E). See Illustration #5. **Protection Paper** Е Ε

Illustration #5

2.

3. Wipe off the surface where Best-Bite(P1) will be installed. Press the unit with the exposed Double Sided Tape against the wall surface. See Illustration #6. Illustration #6