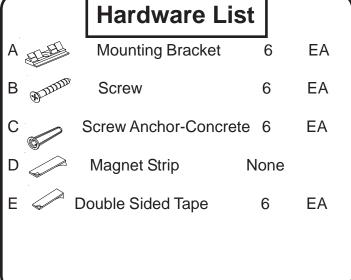

### **Option One**

2.Install two Screw Anchors(C) and two Mounting Brackets(A) using two Screws (B).

**3.** Snap the Best-Bite (P1) over the Plastic Bracket (A) as shown in Illustration #3.

Illustration #3

## **Option Two**

1.

Peel off protection paper from one side of Double Sided Tapes (E).

See Illustration #4

2.

Wipe off the back of Best-Bite (P-1) to remove all particles. Place the

peeled sides on to the back of the unit

in even spaces, and remove the other protection paper from the Double Sided

Tapes (E). See Illustration #5.

3.

Wipe off the surface where Best-Bite(P1) will be installed. Press the unit with the exposed Double Sided Tape against the wall surface. See Illustration #6.