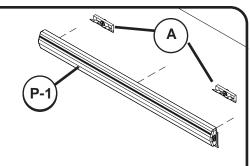

### **Option One**

2.Install two Screw Anchors(C) and two Mounting Brackets(A) using two Screws (B).

**3.** Snap the Best-Bite (P1) over the Plastic Bracket (A) as shown in Illustration #3.

Illustration #3