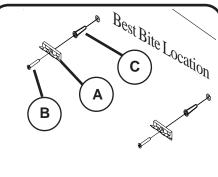

### **Option One**

2.Install two Screw Anchors(C) and two Mounting Brackets(A) using two Screws (B).

**3.** Snap the Best-Bite (P1) over the Plastic Bracket (A) as shown in Illustration #3.

Illustration #3