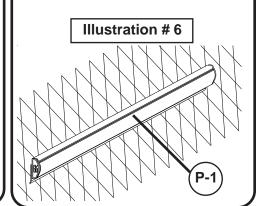

in even spaces, and remove the other protection paper from the Double Sided

Tapes (E). See Illustration #5.

3.

Wipe off the surface where Best-Bite(P1) will be installed. Press the unit with the exposed Double Sided Tape against the wall surface. See Illustration #6.