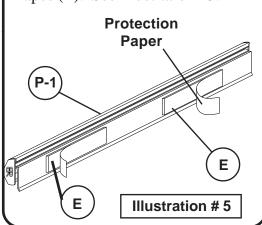

## **Option Two**

1.

Peel off protection paper from one side of Double Sided Tapes (E).

See Illustration #4

2.

Wipe off the back of Best-Bite (P-1) to remove all particles. Place the

peeled sides on to the back of the unit

in even spaces, and remove the other protection paper from the Double Sided

Tapes (E). See Illustration #5.

3.

Wipe off the surface where Best-Bite(P1) will be installed. Press the unit with the exposed Double Sided Tape against the wall surface. See Illustration #6.