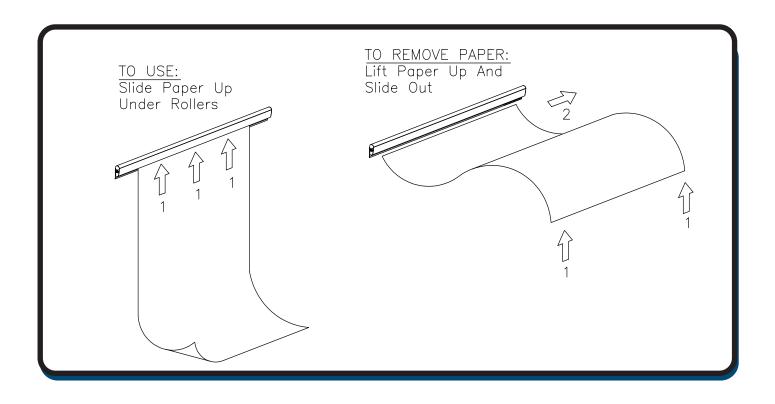

# Best-Rite 1' Best-Bite Tackless Paper Holder - 6pk

# **Instruction Manual**



Call Us at 1-800-944-4573

#### **BESTBITE-12-NL**





Should you require assistance during assembly, please call our Customer Service Department Monday- Friday 8 a.m.-5 p.m. CST 1-800-749-2258



#### There are Two Ways to Install Your New Best-Bite.

### **Option One**





2.Install two Screw Anchors(C) and two Mounting Brackets(A) using two Screws (B).



**3.** Snap the Best-Bite (P1) over the Plastic Bracket (A) as shown in Illustration #3.

Illustration #3

## **Option Two**

1.

Peel off protection paper from one side of Double Sided Tapes (E).

See Illustration #4



2.

Wipe off the back of Best-Bite (P-1) to remove all particles. Place the

peeled sides on to the back of the unit

in even spaces, and remove the other protection paper from the Double Sided

Tapes (E). See Illustration #5.



3.

Wipe off the surface where Best-Bi