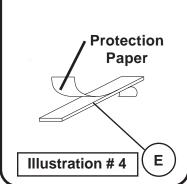

## **Option Two**

1.

Peel off protection paper from one side of Double Sided Tapes (E).

See Illustration #4

2.

Wipe off the back of Best-Bite (P-1) to remove all particles. Place the

peeled sides on to the back of the unit