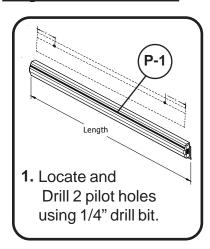

# Best-Rite 1' Best-Bite Tackless Paper Holder - 6pk

# **Instruction Manual**



Call Us at 1-800-944-4573

#### **BESTBITE-12-NL**





Should you require assistance during assembly, please call our Customer Service Department Monday- Friday 8 a.m.-5 p.m. CST 1-800-749-2258



#### There are Two Ways to Install Your New Best-Bite.

### **Option One**





2.Install two Screw Anchors(C) and two Mounting Brackets(A) using two Screws (B).



**3.** Snap the Best-Bite (P1) over the Plastic Bracket (A) as shown in Illustration #3.

Illustration #3

## **Option Two**

1.

Peel off protection paper from one side of Double Sided Tapes (E).

See Illustration #4



2.

Wipe off the back of Best-Bite (P-1) to remove all particles. Place the

peeled sides on to the back of the unit

in even spaces, and remove the other protection paper from the Double Sided

Tapes (E). See Illustration #5.



3.

Wipe off the surface where Best-Bite(P1) will be installed. Press the unit with the exposed Double Sided Tape against the wall surface. See Illustration #6.