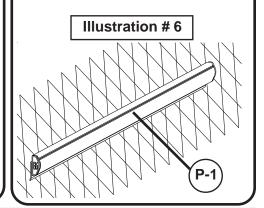

in even spaces, and remove the other protection paper from the Double Sided

Tapes (E). See Illustration #5.

3.

Wipe off the surface where Best-Bite(P1) will be installed. Press the unit with the exposed Double Sided Tape against the wall surface. See Illustration #6.