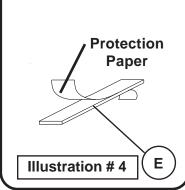

## **Option Two**

1.

Peel off protection paper from one side of Double Sided Tapes (E). See Illustration #4

2.

Wipe off the back of Best-Bite (P-1) to remove all particles. Place the tape's

peeled sides on to the back of the unit