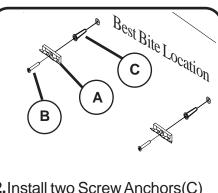

## **Option One**

2.Install two Screw Anchors(C) and two Mounting Brackets(A) using two Screws (B).

Illustration # 3