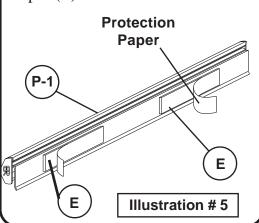

## **Option Two**

1.

Peel off protection paper from one side of Double Sided Tapes (E). See Illustration #4

2.

Wipe off the back of Best-Bite (P-1) to remove all particles. Place the tape's

peeled sides on to the back of the unit

in even spaces, and remove the other protection paper from the Double Sided

Tapes (E). See Illustration #5.

3.

Wipe off the surface where Best-Bite(P1) will be installed. Press the unit with the exposed Double Sided Tape against the wall surface. See Illustration #6.