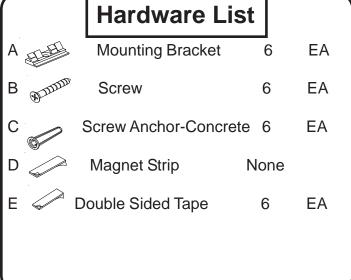

## **Option One**

2.Install two Screw Anchors(C) and two Mounting Brackets(A) using two Screws (B).

Illustration # 3

## **Option Two**

1.

Peel off protection paper from one side of Double Sided Tapes (E). See Illustration #4

2.

Wipe off the back of Best-Bite (P-1) to remove all particles. Place the tape's

peeled sides on to the back of the unit

in even spaces, and remove the other protection paper from the Double Sided

Tapes (E). See Illustration #5.

3.

Wipe off the surface where Best-Bite(P1) will be installed. Press the unit with the exposed Double Sided Tape against the wall surface. See Illustration #6.