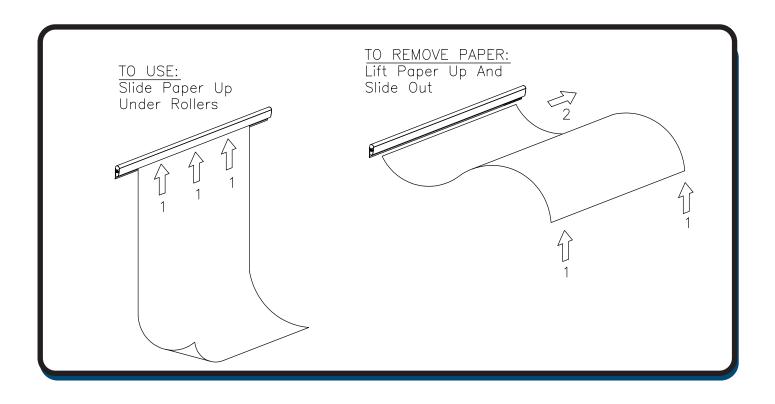

# Best-Rite 2' Best-Bite Tackless Paper Holder - 6pk

# Instruction Manual



Call Us at 1-800-944-4573

#### **BESTBITE-12-NL**





Should you require assistance during assembly, please call our Customer Service Department Monday- Friday 8 a.m.-5 p.m. CST 1-800-749-2258



#### There are Two Ways to Install Your New Best-Bite.

## **Option One**





2.Install two Screw Anchors(C) and two Mounting Brackets(A) using two Screws (B).



Illustration # 3

## **Option Two**

1.

Peel off protection paper from one side of Double Sided Tapes (E). See Illustration #4



2.

Wipe off the back of Best-Bite (P-1) to remove all particles. Place the tape's

peeled sides on to the back of the unit

in even spaces, and remove the other protection paper from the Double Sided

Tapes (E). See Illustration #5.



3.

Wipe off the surface where Best-Bite(P1) will be installed. Press the unit with the exposed Double Sided Tape against