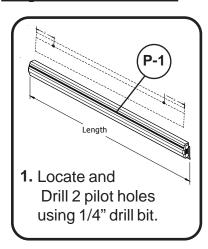

#### There are Two Ways to Install Your New Best-Bite.

## **Option One**

2.Install two Screw Anchors(C) and two Mounting Brackets(A) using two Screws (B).

Illustration # 3