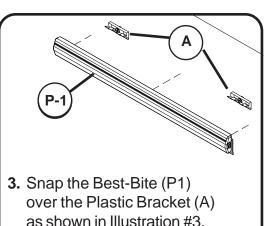

## **Option One**

2.Install two Screw Anchors(C) and two Mounting Brackets(A) using two Screws (B).

Illustration # 3