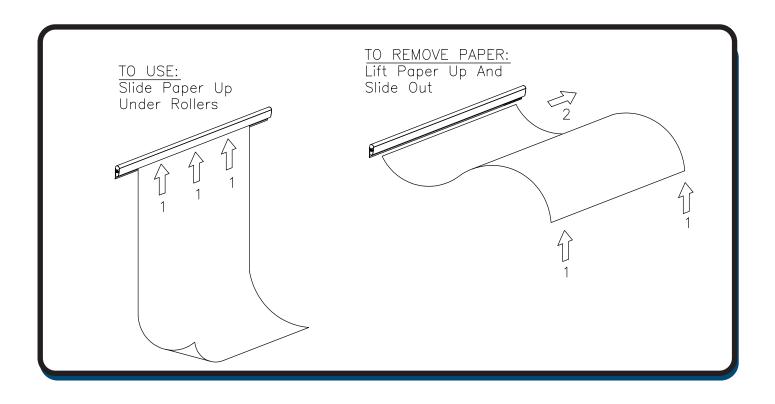

# Best-Rite 8' Best-Bite Tackless Paper Holder - 4pk

# Instruction Manual



Call Us at 1-800-944-4573

### **BESTBITE-12-NL**





Should you require assistance during assembly, please call our Customer Service Department Monday- Friday 8 a.m.-5 p.m. CST 1-800-749-2258



### There are Two Ways to Install Your New Best-Bite.

# **Option One**







# **Option Two**

Peel off protection paper from one side of Double Sided Tapes (E). See Illustration #4

1.



Wipe off the back of Best-Bite (P-1) to remove all particles. Place the tape's peeled sides on to the back of the unit in even spaces, and remove the other protection paper from the Double

2.

Sided Tapes (E). See Illustration #5.



3.

Wipe off the surface where Best-Bite(P1) will be installed. Press the unit with the exposed Double Sided Tape against the wall surface. See Illustration #6.