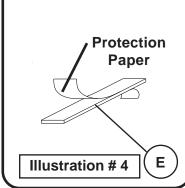

# **Option Two**

Peel off protection paper from one side of Double Sided Tapes (E). See Illustration #4

1.

Wipe off the back of Best-Bite (P-1) to remove all particles. Place the tape's peeled sides on to the back of the unit in even spaces, and remove the other protection paper from the Double