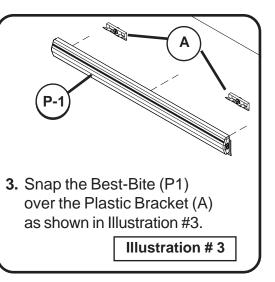

# Best-Rite 8' Best-Bite Tackless Paper Holder - 4pk

# Instruction Manual



Call Us at 1-800-944-4573

### **BESTBITE-12-NL**





Should you require assistance during assembly, please call our Customer Service Department Monday- Friday 8 a.m.-5 p.m. CST 1-800-749-2258



### There are Two Ways to Install Your New Best-Bite.

# **Option One**







# **Option Two**

Peel off protection paper from one side of Double Sided Tapes (E). See Illustration #4

1.



Wipe off the back of Best-Bite (P-1) to remove all particles. Place the tape's peeled sides on to the back of the unit in even spaces, and remove the other protection paper from the Double

2.

Sided Tapes (E). See Illustration #5.



3.

Wipe off the surface where Best-Bite(P1) will be installed. Press the unit with the exposed Double Sided Tape against the wall surface. See Illustration #6.