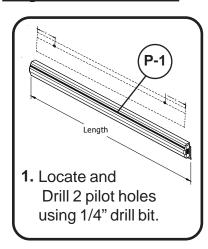

# Best-Rite 8' Best-Bite Tackless Paper Holder - 4pk

# Instruction Manual



Call Us at 1-800-944-4573

### **BESTBITE-12-NL**





Should you require assistance during assembly, please call our Customer Service Department Monday- Friday 8 a.m.-5 p.m. CST 1-800-749-2258



### There are Two Ways to Install Your New Best-Bite.

# **Option One**







# **Option Two**

Peel off protection paper from one side of Double Sided Tapes (E). See Illustration #4

1.



Wipe off the back of Best-Bite (P-1) to remove all particles. Place the tape's peeled sides on to the back of the unit in even spaces, and remove the other protection paper from the Double

2.

Sided Tapes (E). See Illustration #5.



3.

Wipe off the surface where Best-Bite(P1) will be installed. Press the unit with the exposed Double Sided Tape against the wall surface. See Illustration #6.