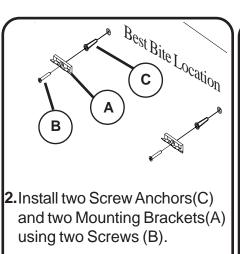

# Best-Rite 8' Best-Bite Tackless Paper Holder - 4pk

# Instruction Manual



Call Us at 1-800-944-4573

### **BESTBITE-12-NL**





Should you require assistance during assembly, please call our Customer Service Department Monday- Friday 8 a.m.-5 p.m. CST 1-800-749-2258



### There are Two Ways to Install Your New Best-Bite.

# **Option One**







# **Option Two**

Peel off protection paper from one side of Double Sided Tapes (E). See Illustration #4

1.



Wipe off the back of Best-Bite (P-1) to remove all particles. Place the tape's peeled sides on to the back of the unit in even spaces, and remove the other protection paper from the Double

2.

Sided Tapes (E). See Illustration #5.



3.

Wipe off the surface where Best-Bite(P1) will be installed. Press the unit with the exposed Double Sided Tape against the wall surface. See Illustration #6.