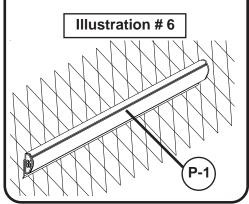

2.

Sided Tapes (E). See Illustration #5.

3.

Wipe off the surface where Best-Bite(P1) will be installed. Press the unit with the exposed Double Sided Tape against the wall surface. See Illustration #6.