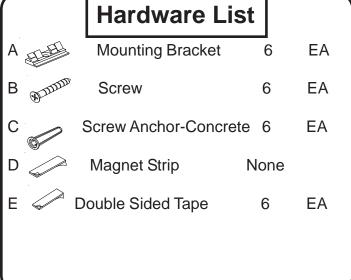

# **Option Two**

Peel off protection paper from one side of Double Sided Tapes (E). See Illustration #4

1.

Wipe off the back of Best-Bite (P-1) to remove all particles. Place the tape's peeled sides on to the back of the unit in even spaces, and remove the other protection paper from the Double

2.

Sided Tapes (E). See Illustration #5.

3.

Wipe off the surface where Best-Bite(P1) will be installed. Press the unit with the exposed Double Sided Tape against the wall surface. See Illustration #6.