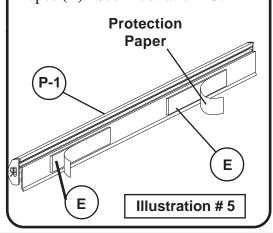

# **Option Two**

Peel off protection paper from one side of Double Sided Tapes (E). See Illustration #4

1.

Wipe off the back of Best-Bite (P-1) to remove all particles. Place the tape's peeled sides on to the back of the unit in even spaces, and remove the other protection paper from the Double

2.

Sided Tapes (E). See Illustration #5.

3.

Wipe off the surface where Best-Bite(P1) will be installed. Press the unit with the exposed Double Sided Tape against the wall surface. See Illustration #6.