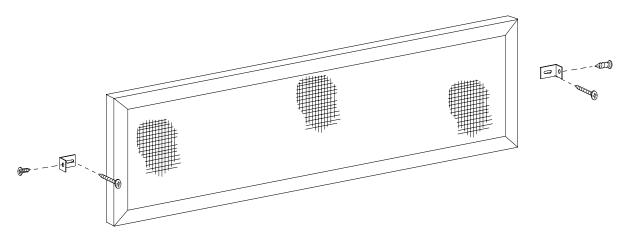

## **Display Panel Installation**

- Step 1.) Establish mounting location on your wall.
- Step 2.) Fasten "L" clips with long screws (and plastic anchors for your type wall) to the wall so that the Display Panel fits between them as shown in the above illustration.
- Step 3.) Place the Display Panel between the "L" clips and center up and down.

  Use the small self-drilling screws to go through the "L" clip's hole and into the panel's side frame.