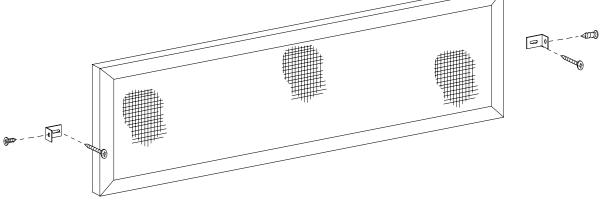

## Instruction Manual

Call Us at 1-800-944-4573

- Step 1.) Establish mounting location on your wall.
- Step 2.) Fasten "L" clips with long screws (and plastic anchors for your type wall) to the wall so that the Display Panel fits between them as shown in the above illustration.
- Step 3.) Place the Display Panel between the "L" clips and center up and down. Use the small self-drilling screws to go through the "L" clip's hole and into the panel's side frame.