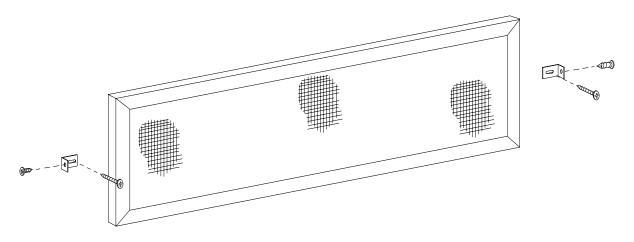

## **Display Panel Installation**

- Step 1.) Establish mounting location on your wall.
- Step 2.) Fasten "L" clips with long screws (and plastic anchors for your type wall) to the wall so that the Display Panel fits between them as shown in the above illustration.
- Step 3.) Place the Display Panel between the "L" clips and center up and down.

  Use the small self-drilling screws to go through the "L" clip's hole and into the panel's side frame.