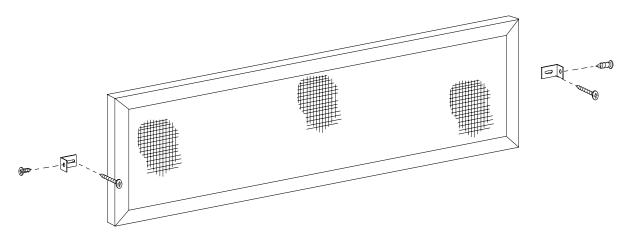

## **Display Panel Installation**

- Step 1.) Establish mounting location on your wall.
- Step 2.) Fasten "L" clips with long screws (and plastic anchors for your type wall) to the wall so that the Display Panel fits between them as shown in the above illustration.
- Step 3.) Place the Display Panel between the "L" clips and center up and down.

  Use the small self-drilling screws to go through the "L" clip's hole and into the panel's side frame.