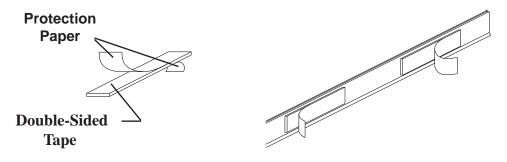

## **Permanent Mounting Instructions:**

Peel one side of the protective paper from the double-sided tape and apply to the back of the bulletin bar. Press firmly in place. Peel the second side's protective paper off and apply the bulletin bar to a smooth, flat surface.

## **Magnetic Mounting Instructions:**

Peel one side of the protective paper from the double-sided tape and apply to the back of the bulletin bar. Press firmly in place. Peel the second side's protective paper off and mount the magnetic strip to the tape with the grooved side down. Position the bulletin bar onto your magnet attracting surface.