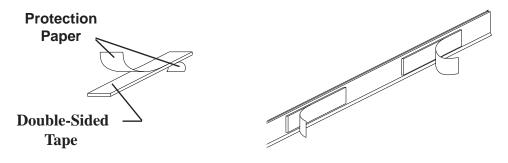

## **Permanent Mounting Instructions:**

Peel one side of the protective paper from the double-sided tape and apply to the back of the bulletin bar. Press firmly in place. Peel the second side's protective paper off and apply the bulletin bar to a smooth, flat surface.

## **Magnetic Mounting Instructions:**

Peel one side of the protective paper from the double-sided tape and apply to the back of the bulletin bar. Press firmly in place. Peel the second side's protective paper off and mount the magnetic strip to the tape with the grooved side down. Position the bulletin bar onto your magnet attracting surface.