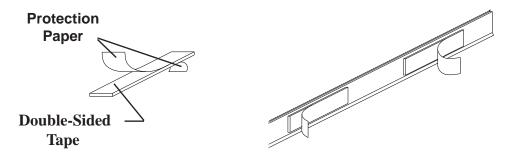

#### **Permanent Mounting Instructions:**

Peel one side of the protective paper from the double-sided tape and apply to the back of the bulletin bar. Press firmly in place. Peel the second side's protective paper off and apply the bulletin bar to a smooth, flat surface.

#### **Magnetic Mounting Instructions:**

Peel one side of the protective paper from the double-sided tape and apply to the back of the bulletin bar. Press firmly in place. Peel the second side's protective paper off and mount the magnetic strip to the tape with the grooved side down. Position the bulletin bar onto your magnet attracting surface.