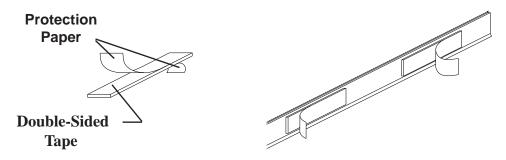

#### **Permanent Mounting Instructions:**

Peel one side of the protective paper from the double-sided tape and apply to the back of the bulletin bar. Press firmly in place. Peel the second side's protective paper off and apply the bulletin bar to a smooth, flat surface.

### **Magnetic Mounting Instructions:**

Peel one side of the protective paper from the double-sided tape and apply to the back of the bulletin bar. Press firmly in place. Peel the second side's protective paper off and mount the magnetic strip to the tape with the grooved side down. Position the bulletin bar onto your magnet attracting surface.