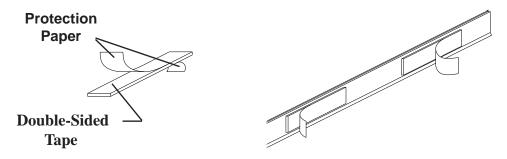

#### **Permanent Mounting Instructions:**

Peel one side of the protective paper from the double-sided tape and apply to the back of the bulletin bar. Press firmly in place. Peel the second side's protective paper off and apply the bulletin bar to a smooth, flat surface.

#### **Magnetic Mounting Instructions:**

Peel one side of the protective paper from the double-sided tape and apply to the back of the bulletin bar. Press firmly in place. Peel the second side's protective paper off and mount the magnetic strip to the tape with the grooved side down. Position the bulletin bar onto your magnet attracting surface.