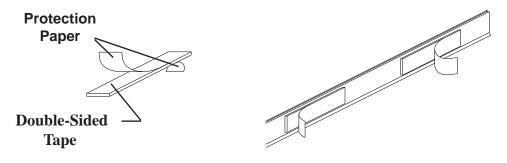

## **Permanent Mounting Instructions:**

Peel one side of the protective paper from the double-sided tape and apply to the back of the bulletin bar. Press firmly in place. Peel the second side's protective paper off and apply the bulletin bar to a smooth, flat surface.

## **Magnetic Mounting Instructions:**

Peel one side of the protective paper from the double-sided tape and apply to the back of the bulletin bar. Press firmly in place. Peel the second side's protective paper off and mount the magnetic strip to the tape with the grooved side down. Position the bulletin bar onto your magnet attracting surface.