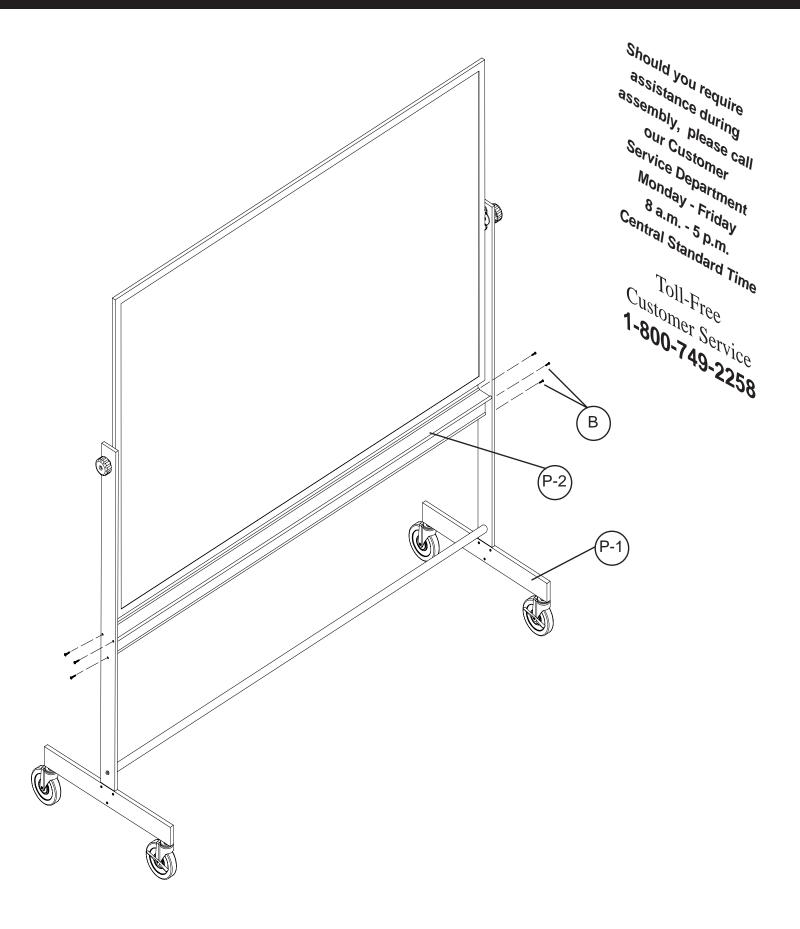

|   |   | Hardware List         |      |
|---|---|-----------------------|------|
| Α |   | Phillips Screw        | 2 EA |
| В |   | Phillips Drill Screw  | 6 EA |
| С |   | Flange                | 2 EA |
| D |   | Knob                  | 2 EA |
| Е |   | 3" Locking Caster     | 2 EA |
| F |   | 3" Non-Locking Caster | 2 EA |
| G | 2 | Caster Wrench         | 1 EA |
|   |   |                       |      |