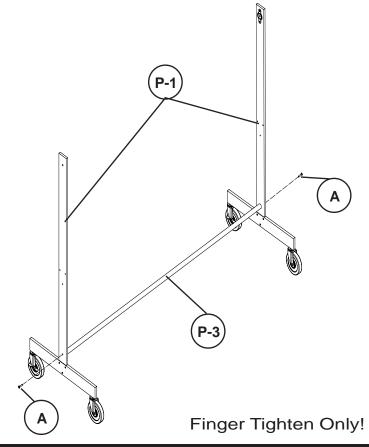

|   |   | Hardware List         |      |
|---|---|-----------------------|------|
| Α |   | Phillips Screw        | 2 EA |
| В |   | Phillips Drill Screw  | 6 EA |
| С |   | Flange                | 2 EA |
| D |   | Knob                  | 2 EA |
| Е |   | 3" Locking Caster     | 2 EA |
| F |   | 3" Non-Locking Caster | 2 EA |
| G | 2 | Caster Wrench         | 1 EA |
|   |   |                       |      |