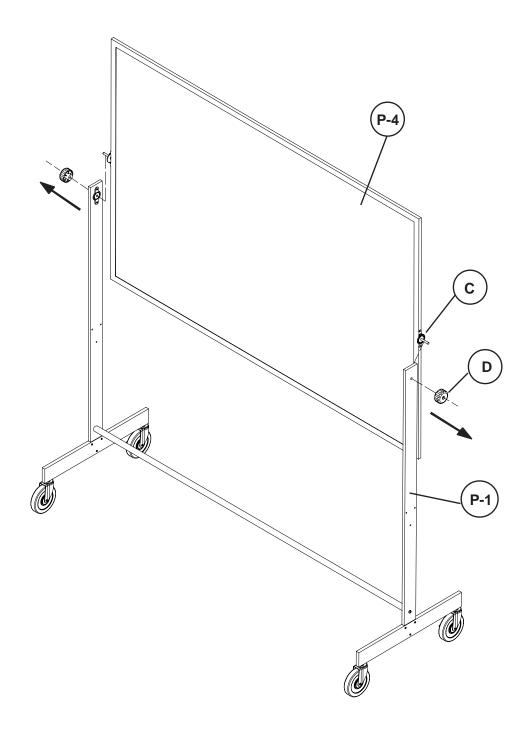

|   |   | Hardware List         |      |
|---|---|-----------------------|------|
| Α |   | Phillips Screw        | 2 EA |
| В |   | Phillips Drill Screw  | 6 EA |
| С |   | Flange                | 2 EA |
| D |   | Knob                  | 2 EA |
| Е |   | 3" Locking Caster     | 2 EA |
| F |   | 3" Non-Locking Caster | 2 EA |
| G | 2 | Caster Wrench         | 1 EA |
|   |   |                       |      |