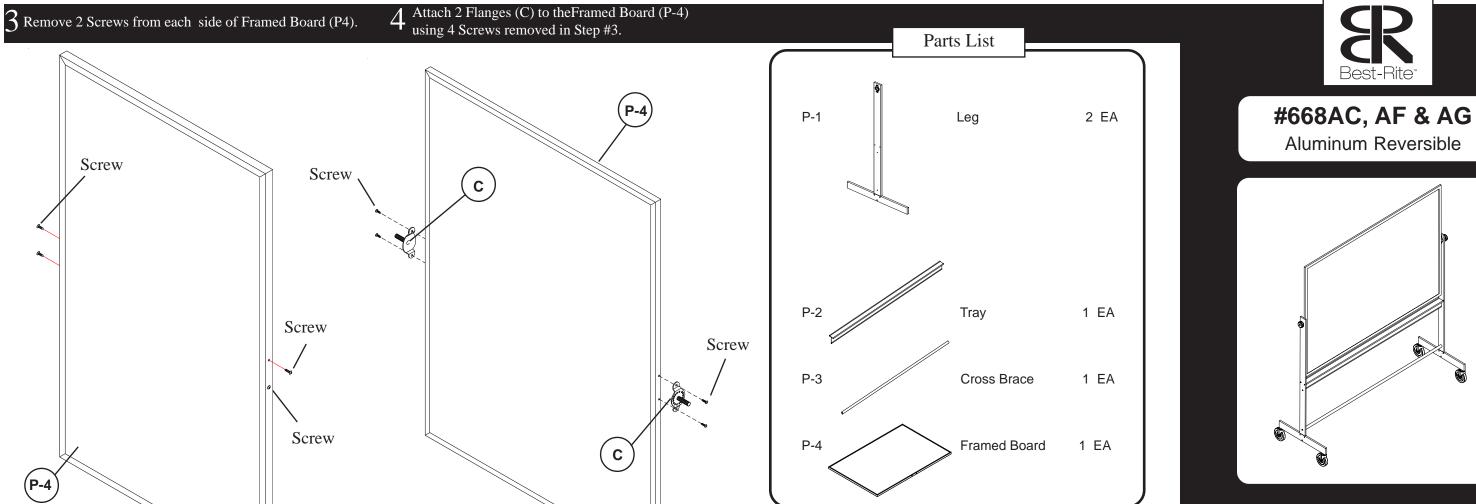

|   |   | Hardware List         |      |
|---|---|-----------------------|------|
| Α |   | Phillips Screw        | 2 EA |
| В |   | Phillips Drill Screw  | 6 EA |
| С |   | Flange                | 2 EA |
| D |   | Knob                  | 2 EA |
| Е |   | 3" Locking Caster     | 2 EA |
| F |   | 3" Non-Locking Caster | 2 EA |
| G | 2 | Caster Wrench         | 1 EA |
|   |   |                       |      |