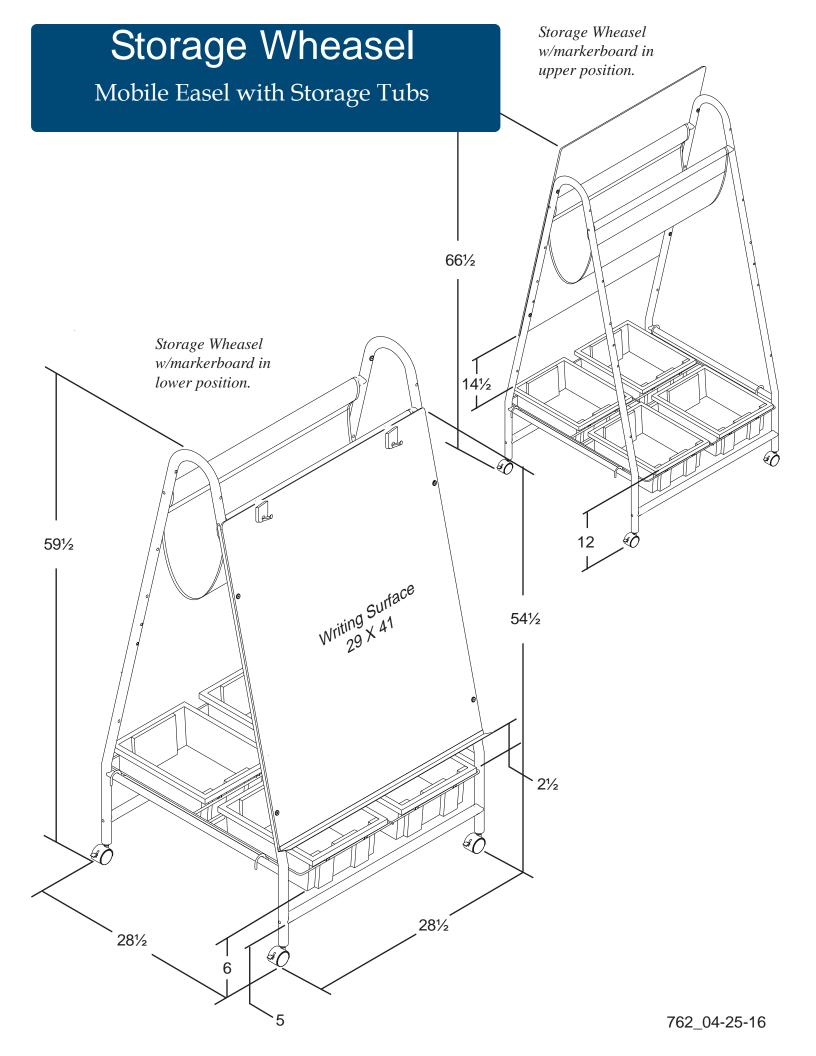

## Storage Wheasel Markerboard

## Hardware List

Screw M6 X 46mm 8 EA Α Α1 Screw M6 X 20mm 4 EA В Flat Washer 22mm 4 EA Interior Threaded Post С 4 EA M6 X 18mm 2" Locking Caster Е 4 EA Allen Wrench 2 EA 1 EA G Caster Wrench **Chart Hooks** 2 EA Н

## Insert 2 Crossbraces (P4) Through Nylon Shelf(P3) as shown

4 Install 4 Locking Casters(E)).
Use Caster Wrench (G) to tighten casters.

5 Attach Markerboard (P1).

6A. Peel the paper off from the back of adhesive pad on Plastic Chart Support (H). Insert the 2 pins on the backside of the Chart Support (H) in the holes in the markerboard (P-1), as shown in Illustration # 6 and # 6-A. Firmly press the Plastic Chart Support (H) to the Writting Surface.

Insert 4 StorageTubs (P6).