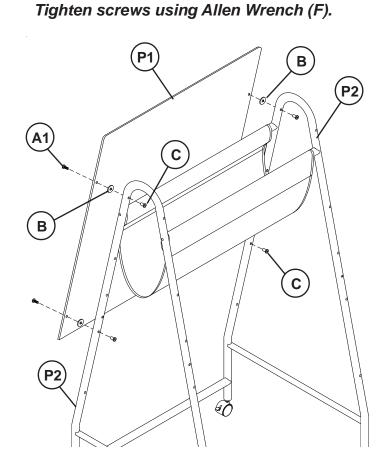

## Insert 2 Crossbraces (P4) Through Nylon Shelf(P3) as shown

4 Install 4 Locking Casters(E)).
Use Caster Wrench (G) to tighten casters.

5 Attach Markerboard (P1).

6A. Peel the paper off from the back of adhesive pad on Plastic Chart Support (H). Insert the 2 pins on the backside of the Chart Support (H) in the holes in the markerboard (P-1), as shown in Illustration # 6 and # 6-A. Firmly press the Plastic Chart Support (H) to the Writting Surface.