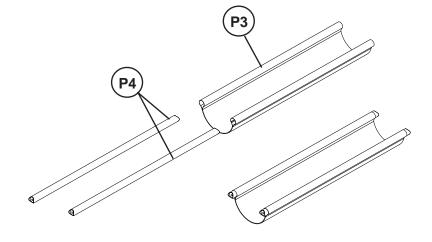

## Insert 2 Crossbraces (P4) Through Nylon Shelf(P3) as shown

4 Install 4 Locking Casters(E)).
Use Caster Wrench (G) to tighten casters.

5 Attach Markerboard (P1).

6A. Peel the paper off from the back of adhesive pad on Plastic Chart Support (H). Insert the 2 pins on the backside of the Chart Support (H) in the holes in the markerboard (P-1), as shown in Illustration # 6 and # 6-A. Firmly press the Plastic Chart Support (H) to the Writting Surface.