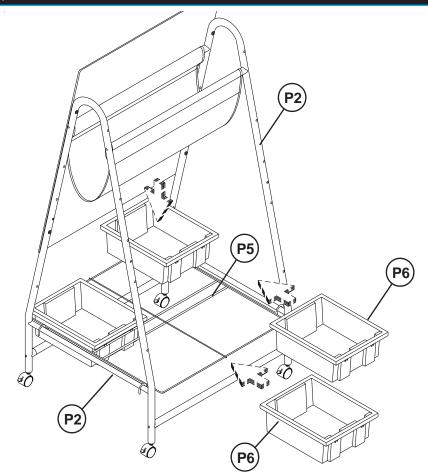

## Storage Wheasel Markerboard





## Hardware List

Screw M6 X 46mm 8 EA Α Α1 Screw M6 X 20mm 4 EA В Flat Washer 22mm 4 EA Interior Threaded Post С 4 EA M6 X 18mm 2" Locking Caster Е 4 EA Allen Wrench 2 EA 1 EA G Caster Wrench **Chart Hooks** 2 EA Н

## Insert 2 Crossbraces (P4) Through Nylon Shelf(P3) as shown



4 Install 4 Locking Casters(E)).
Use Caster Wrench (G) to tighten casters.

5 Attach Markerboard (P1).







6A. Peel the paper off from the back of adhesive pad on Plastic Chart Support (H). Insert the 2 pins on the backside of the Chart Support (H) in the holes in the markerboard (P-1), as shown in Illustration # 6 and # 6-A. Firmly press the Plastic Chart Support (H) to the Writting Surface.



Insert 4 StorageTubs (P6).