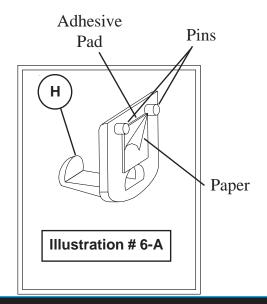

## Insert 2 Crossbraces (P4) Through Nylon Shelf(P3) as shown

4 Install 4 Locking Casters(E)).
Use Caster Wrench (G) to tighten casters.

5 Attach Markerboard (P1).

6A. Peel the paper off from the back of adhesive pad on Plastic Chart Support (H). Insert the 2 pins on the backside of the Chart Support (H) in the holes in the markerboard (P-1), as shown in Illustration # 6 and # 6-A. Firmly press the Plastic Chart Support (H) to the Writting Surface.