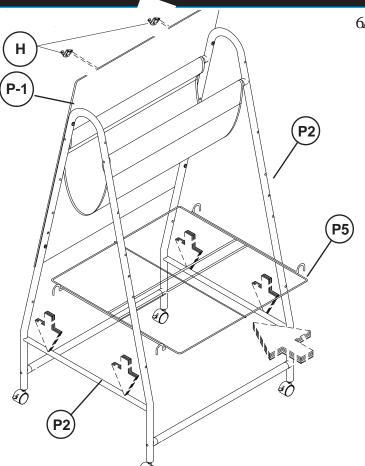

## Insert 2 Crossbraces (P4) Through Nylon Shelf(P3) as shown

4 Install 4 Locking Casters(E)).
Use Caster Wrench (G) to tighten casters.

5 Attach Markerboard (P1).

6A. Peel the paper off from the back of adhesive pad on Plastic Chart Support (H). Insert the 2 pins on the backside of the Chart Support (H) in the holes in the markerboard (P-1), as shown in Illustration # 6 and # 6-A. Firmly press the Plastic Chart Support (H) to the Writting Surface.