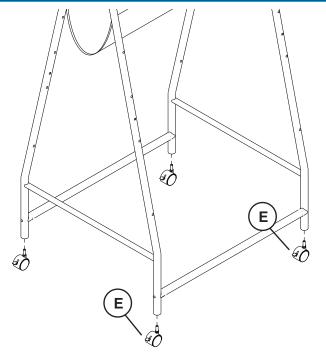

## Insert 2 Crossbraces (P4) Through Nylon Shelf(P3) as shown

4 Install 4 Locking Casters(E)).
Use Caster Wrench (G) to tighten casters.

5 Attach Markerboard (P1).

6A. Peel the paper off from the back of adhesive pad on Plastic Chart Support (H). Insert the 2 pins on the backside of the Chart Support (H) in the holes in the markerboard (P-1), as shown in Illustration # 6 and # 6-A. Firmly press the Plastic Chart Support (H) to the Writting Surface.