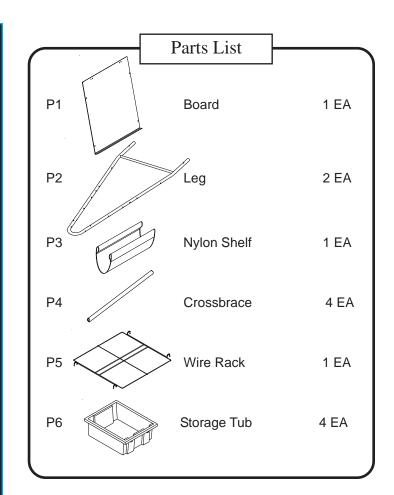

## Hardware List

Screw M6 X 46mm 8 EA Α Α1 Screw M6 X 20mm 4 EA В Flat Washer 22mm 4 EA Interior Threaded Post С 4 EA M6 X 18mm 2" Locking Caster Е 4 EA Allen Wrench 2 EA 1 EA G Caster Wrench **Chart Hooks** 2 EA Н