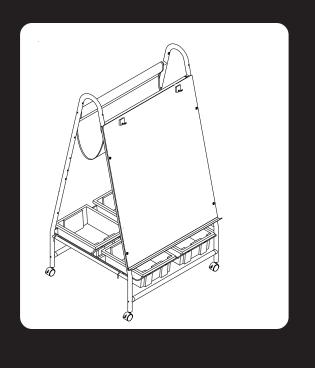

## Storage Wheasel Markerboard





## Hardware List

Screw M6 X 46mm 8 EA Α Α1 Screw M6 X 20mm 4 EA В Flat Washer 22mm 4 EA Interior Threaded Post С 4 EA M6 X 18mm 2" Locking Caster Е 4 EA Allen Wrench 2 EA 1 EA G Caster Wrench **Chart Hooks** 2 EA Н

## Insert 2 Crossbraces (P4) Through Nylon Shelf(P3) as shown



4 Install 4 Locking Casters(E)).
Use Caster Wrench (G) to tighten casters.

5 Attach Markerboard (P1).







6A. Peel the paper off from the back of adhesive pad on Plastic Chart Support (H). Insert the 2 pins on the backside of the Chart Support (H) in the holes in the markerboard (P-1), as shown in Illustration # 6 and # 6-A. Firmly press the Plastic Chart Support (H) to the Writting Surface.



Insert 4 StorageTubs (P6).