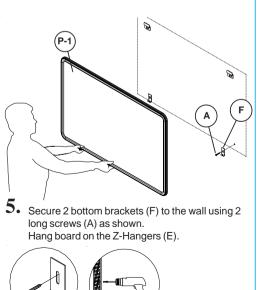

|
| ABC Trim                           | Ultra Trim                         |
| Aluminum Trim                      | Presidential Trim                  |
| Deluxe Wood Trim                   | 31 Trim                            |
| 48 Trim                            | Euro Trim                          |
|                                    |                                    |
|                                    |                                    |

Scroll down for instructions.

#### **Z** Clip Install Instructions



Determine board location. Measure from floor to the top edge of board. Mark with pencil line the corner location. Measure down from top edge of board 3/4", and draw line as shown. Locate stud near each end of board and drill pilot hole along line using 1/8" drill bit.













Please read and follow these instructions! Failure to follow these instructions will void your warranty and could result in board failure and possible injury.

- 1. Always use the correct supplied mounting hardware for the type wall your board will be mounted on.
- 2. Use the correct stated predrill for the type anchor you will be using.
- **3.** The Angle Brackets and Z Clips <u>MUST</u> be installed according to the layout and spacing as shown below.





#### **Proper L-Clip Layout**