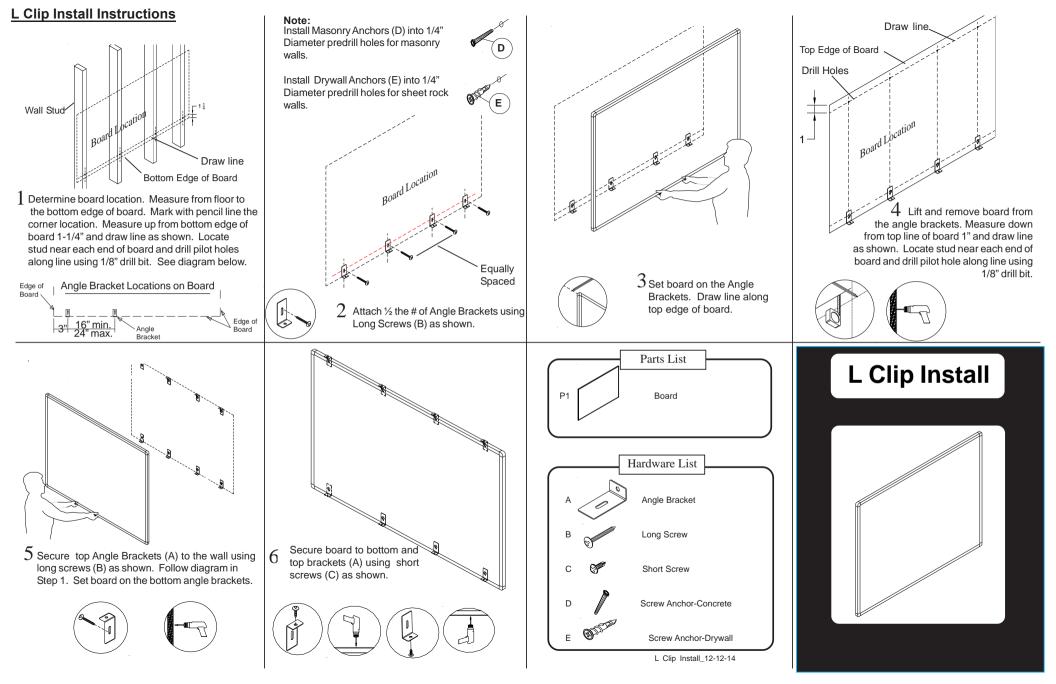

### Which board assembly instructions should you use?

| Use <b>L-Clip</b> instructions for | Use <b>Z-Clip</b> instructions for |
|------------------------------------|------------------------------------|
| ABC Trim                           | Ultra Trim                         |
| Aluminum Trim                      | Presidential Trim                  |
| Deluxe Wood Trim                   | 31 Trim                            |
| 48 Trim                            | Euro Trim                          |
|                                    |                                    |
|                                    |                                    |

Scroll down for instructions.

#### **Z** Clip Install Instructions

Determine board location. Measure from floor to the top edge of board. Mark with pencil line the corner location. Measure down from top edge of board 3/4", and draw line as shown. Locate stud near each end of board and drill pilot hole along line using 1/8" drill bit.

Please read and follow these instructions! Failure to follow these instructions will void your warranty and could result in board failure and possible injury.

- 1. Always use the correct supplied mounting hardware for the type wall your board will be mounted on.
- 2. Use the correct stated predrill for the type anchor you will be using.
- **3.** The Angle Brackets and Z Clips <u>MUST</u> be installed according to the layout and spacing as shown below.