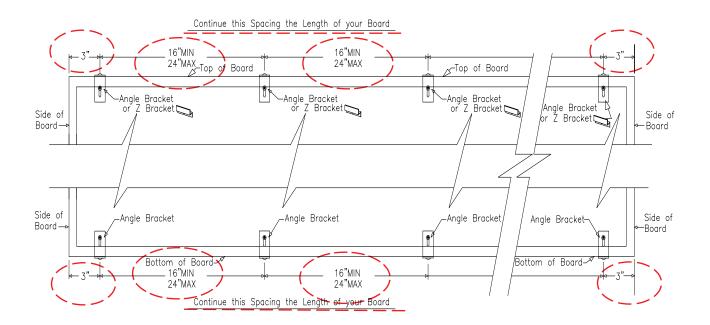

Please read and follow these instructions! Failure to follow these instructions will void your warranty and could result in board failure and possible injury.

- 1. Always use the correct supplied mounting hardware for the type wall your board will be mounted on.
- 2. Use the correct stated predrill for the type anchor you will be using.
- **3.** The Angle Brackets and Z Clips <u>MUST</u> be installed according to the layout and spacing as shown below.

#### **Proper L-Clip Layout**