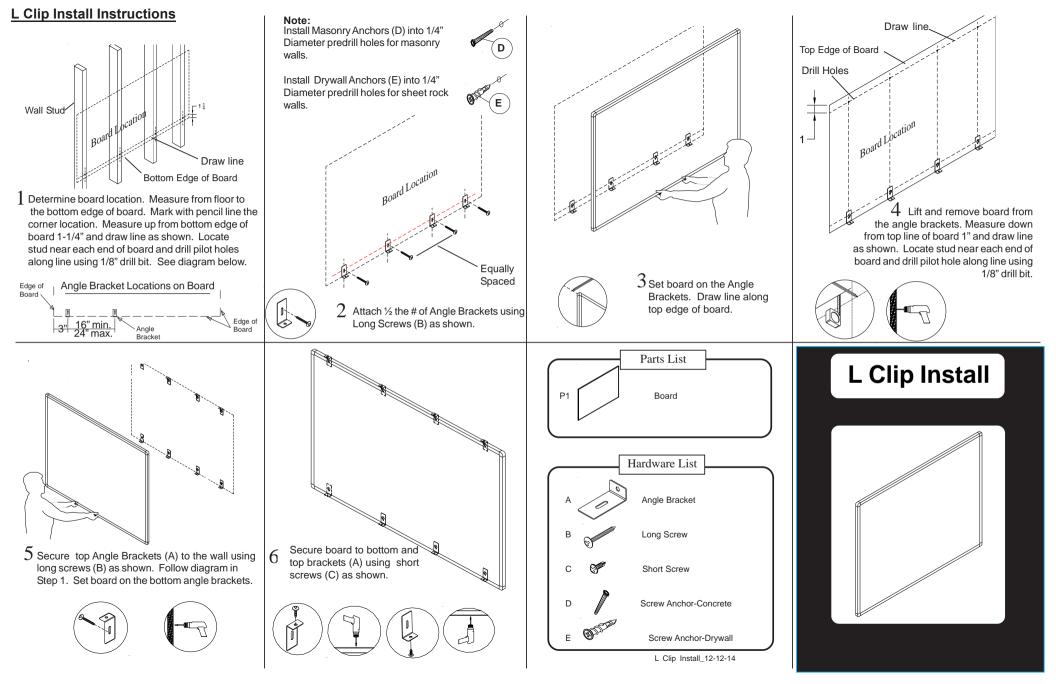

### Which board assembly instructions should you use?

| Use <b>L-Clip</b> instructions for | Use <b>Z-Clip</b> instructions for |
|------------------------------------|------------------------------------|
| ABC Trim                           | Ultra Trim                         |
| Aluminum Trim                      | Presidential Trim                  |
| Deluxe Wood Trim                   | 31 Trim                            |
| 48 Trim                            | Euro Trim                          |
|                                    |                                    |
|                                    |                                    |

#### **Z** Clip Install Instructions

Determine board location. Measure from floor to the top edge of board. Mark with pencil line the corner location. Measure down from top edge of board 3/4", and draw line as shown. Locate stud near each end of board and drill pilot hole along line using 1/8" drill bit.

Please read and follow these instructions! Failure to follow these instructions will void your warranty and could result in board failure and possible injury.

- 1. Always use the correct supplied mounting hardware for the type wall your board will be mounted on.
- 2. Use the correct stated predrill for the type anchor you will be using.
- **3.** The Angle Brackets and Z Clips <u>MUST</u> be installed according to the layout and spacing as shown below.