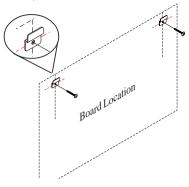

5 Attach Lower Brackets and

Secure 2 bottom brackets to the wall using 2 long screws as shown.

Hang board on the Z-Hangers using the Hanging brackets mounted on the back of the board.

E300Px-T1\_03/26/10