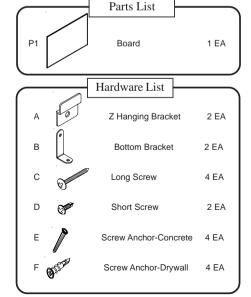

## Best-Rite 3' x 4' Black Splash-Cork Bulletin Board with Ultra Trim

**Instruction Manual** 

Call Us at 1-800-944-4573

Hang board on the Z-Hangers using the Hanging brackets mounted on the back of the board. Draw line along bottom edge of board.

3 Hang board and mark bottom

A Remove board and drill

Lift and remove board from the Z-Hangers. Measure up from bottom line of board 1-1/8", and draw line as shown. Locate stud near each end of board and drill pilot hole along line using 1/16" drill bit.

5 Attach Lower Brackets and

Secure 2 bottom brackets to the wall using 2 long screws as shown.

Hang board on the Z-Hangers using the Hanging brackets mounted on the back of the board.

E300Px-T1\_03/26/10