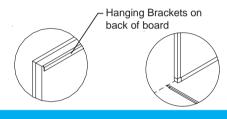

## Best-Rite 3' x 4' Black Splash-Cork Bulletin Board with Ultra Trim

**Instruction Manual** 

Call Us at 1-800-944-4573

Hang board on the Z-Hangers using the Hanging brackets mounted on the back of the board. Draw line along bottom edge of board.