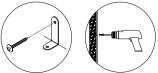

5 Attach Lower Brackets and

Secure 2 bottom brackets to the wall using 2 long screws as shown.

Hang board on the Z-Hangers using the Hanging brackets mounted on the back of the board.

E300Px-T1\_03/26/10