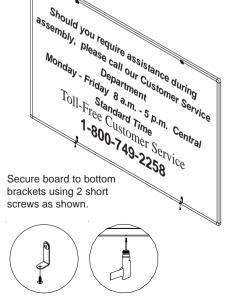

5 Attach Lower Brackets and

Secure 2 bottom brackets to the wall using 2 long screws as shown.

Hang board on the Z-Hangers using the Hanging brackets mounted on the back of the board.

E300Px-T1\_03/26/10