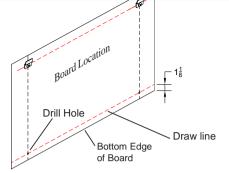

3 Hang board and mark bottom

A Remove board and drill

Lift and remove board from the Z-Hangers. Measure up from bottom line of board 1-1/8", and draw line as shown. Locate stud near each end of board and drill pilot hole along line using 1/16" drill bit.