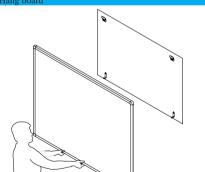

## Best-Rite 3' x 4' Black Splash-Cork Bulletin Board with Ultra Trim

**Instruction Manual** 

Call Us at 1-800-944-4573

Hang board on the Z-Hangers using the Hanging brackets mounted on the back of the board. Draw line along bottom edge of board.

3 Hang board and mark bottom

A Remove board and drill

Lift and remove board from the Z-Hangers. Measure up from bottom line of board 1-1/8", and draw line as shown. Locate stud near each end of board and drill pilot hole along line using 1/16" drill bit.