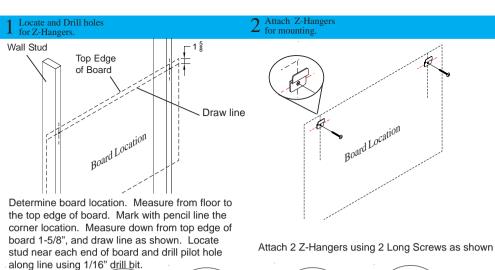

3 Hang board and mark bottom

A Remove board and drill

Lift and remove board from the Z-Hangers. Measure up from bottom line of board 1-1/8", and draw line as shown. Locate stud near each end of board and drill pilot hole along line using 1/16" drill bit.