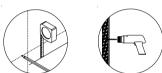

## Best-Rite 3' x 4' Black Splash-Cork Bulletin Board with Ultra Trim

**Instruction Manual** 

Call Us at 1-800-944-4573

Hang board on the Z-Hangers using the Hanging brackets mounted on the back of the board. Draw line along bottom edge of board.

3 Hang board and mark bottom

A Remove board and drill

Lift and remove board from the Z-Hangers. Measure up from bottom line of board 1-1/8", and draw line as shown. Locate stud near each end of board and drill pilot hole along line using 1/16" drill bit.