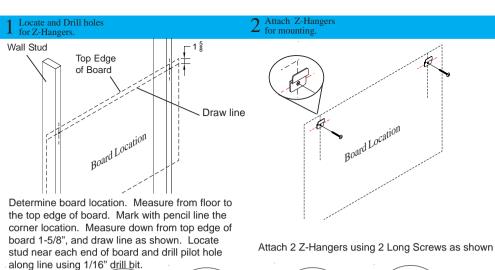

## Best-Rite 4' x 6' Black Splash-Cork Bulletin Board with Ultra Trim

**Instruction Manual** 

Hang board on the Z-Hangers using the Hanging brackets mounted on the back of the board. Draw line along bottom edge of board.