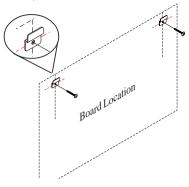

## Best-Rite 4' x 6' Black Splash-Cork Bulletin Board with Ultra Trim

**Instruction Manual** 

Hang board on the Z-Hangers using the Hanging brackets mounted on the back of the board. Draw line along bottom edge of board.