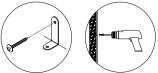

3 Hang board and mark bottom

A Remove board and drill

Lift and remove board from the Z-Hangers. Measure up from bottom line of board 1-1/8", and draw line as shown. Locate stud near each end of board and drill pilot hole along line using 1/16" drill bit.

5 Attach Lower Brackets and

Secure 2 bottom brackets to the wall using 2 long screws as shown.

Hang board on the Z-Hangers using the Hanging brackets mounted on the back of the board.

E300Px-T1\_03/26/10