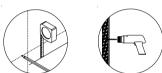

5 Attach Lower Brackets and

Secure 2 bottom brackets to the wall using 2 long screws as shown.

Hang board on the Z-Hangers using the Hanging brackets mounted on the back of the board.

E300Px-T1\_03/26/10