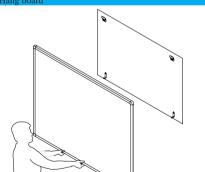

## Best-Rite 4' x 6' Black Splash-Cork Bulletin Board with Ultra Trim

**Instruction Manual** 

Hang board on the Z-Hangers using the Hanging brackets mounted on the back of the board. Draw line along bottom edge of board.