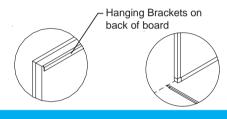

5 Attach Lower Brackets and

Secure 2 bottom brackets to the wall using 2 long screws as shown.

Hang board on the Z-Hangers using the Hanging brackets mounted on the back of the board.

E300Px-T1\_03/26/10