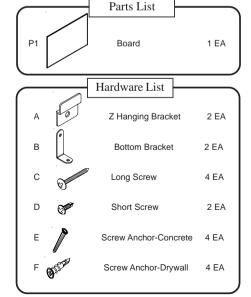

5 Attach Lower Brackets and

Secure 2 bottom brackets to the wall using 2 long screws as shown.

Hang board on the Z-Hangers using the Hanging brackets mounted on the back of the board.

E300Px-T1\_03/26/10