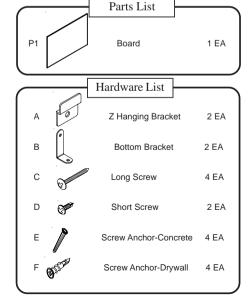

3 Hang board and mark bottom

A Remove board and drill

Lift and remove board from the Z-Hangers. Measure up from bottom line of board 1-1/8", and draw line as shown. Locate stud near each end of board and drill pilot hole along line using 1/16" drill bit.

5 Attach Lower Brackets and

Secure 2 bottom brackets to the wall using 2 long screws as shown.

Hang board on the Z-Hangers using the Hanging brackets mounted on the back of the board.

E300Px-T1\_03/26/10