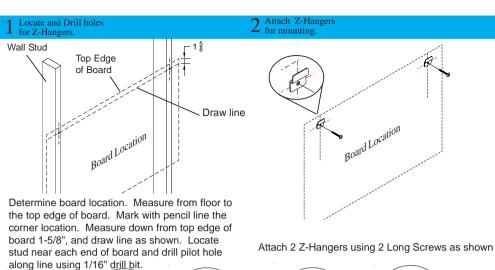

## Best-Rite 4' x 8' Black Splash-Cork Bulletin Board with Ultra Trim

**Instruction Manual** 

Call Us at 1-800-944-4573

Hang board on the Z-Hangers using the Hanging brackets mounted on the back of the board. Draw line along bottom edge of board.