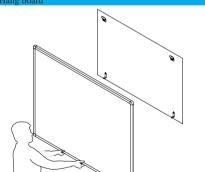

## Best-Rite 4' x 8' Black Splash-Cork Bulletin Board with Ultra Trim

**Instruction Manual** 

Call Us at 1-800-944-4573

Hang board on the Z-Hangers using the Hanging brackets mounted on the back of the board. Draw line along bottom edge of board.

3 Hang board and mark bottom

A Remove board and drill

Lift and remove board from the Z-Hangers. Measure up from bottom line of board 1-1/8", and draw line as shown. Locate stud near each end of board and drill pilot hole along line using 1/16" drill bit.