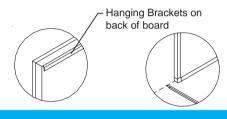

## Best-Rite 4' x 8' Black Splash-Cork Bulletin Board with Ultra Trim

**Instruction Manual** 

Call Us at 1-800-944-4573

Hang board on the Z-Hangers using the Hanging brackets mounted on the back of the board. Draw line along bottom edge of board.