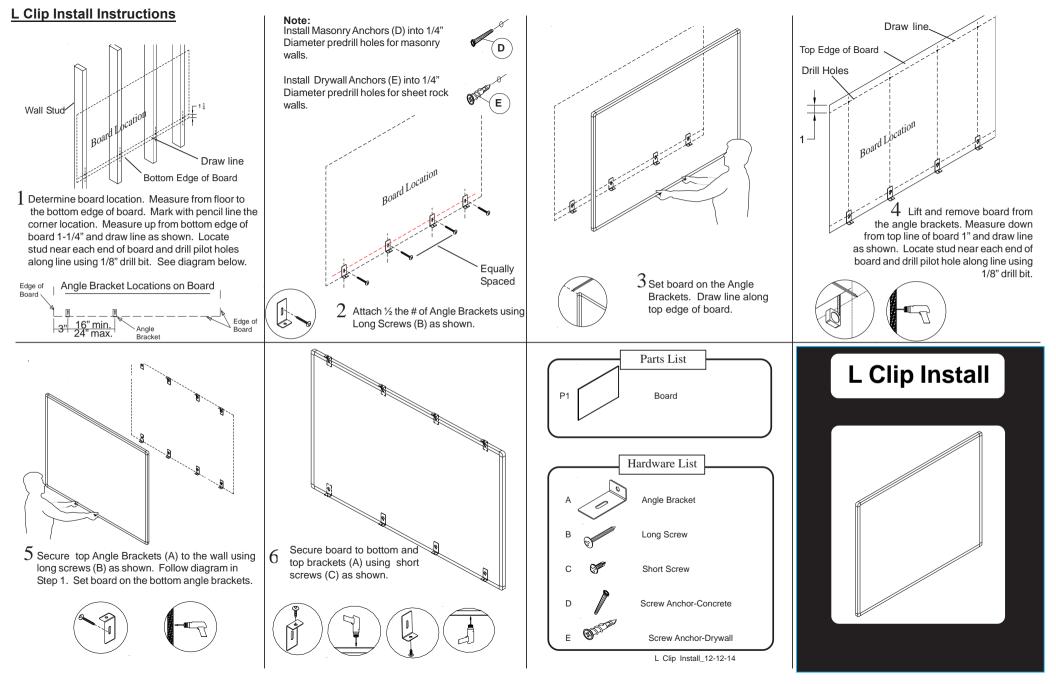

### Which board assembly instructions should you use?

| Use <b>L-Clip</b> instructions for | Use <b>Z-Clip</b> instructions for |
|------------------------------------|------------------------------------|
| ABC Trim                           | Ultra Trim                         |
| Aluminum Trim                      | Presidential Trim                  |
| Deluxe Wood Trim                   | 31 Trim                            |
| 48 Trim                            | Euro Trim                          |
|                                    |                                    |
|                                    |                                    |

#### **Z** Clip Install Instructions

Determine board location. Measure from floor to the top edge of board. Mark with pencil line the corner location. Measure down from top edge of board 3/4", and draw line as shown. Locate stud near each end of board and drill pilot hole along line using 1/8" drill bit.