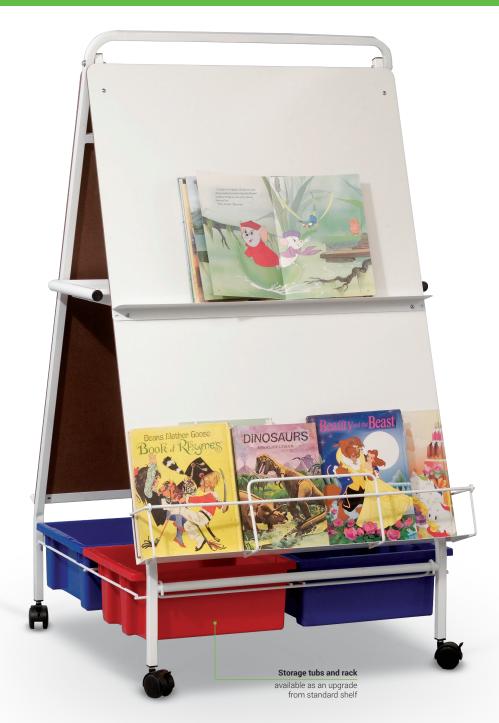

## **Baby Folding Wheasel®**

- The Baby Folding Wheasel® is a mobile classroom on wheels, the ideal teaching and learning station for any early educational environment.
- Two dry erase markerboard surfaces measure 43"H x 29.75"W with an accessory tray on each side.
- Wire book rack included to hold books upright.
- Available standard with a storage tray, or upgrade to a sturdy wire rack with four recyclable plastic storage tubs.
- Frame is white powder-coated steel with 2" locking casters.

| Part No. | Item                        | Product Dimensions   | Ship Wt. |
|----------|-----------------------------|----------------------|----------|
| 784*     | Baby Folding Wheasel w/Tray | 57"H x 30.5"W x 34"D | 58 lbs   |
| 784T**   | Baby Folding Wheasel w/Tubs | 57"H x 30.5"W x 34"D | 57 lbs   |