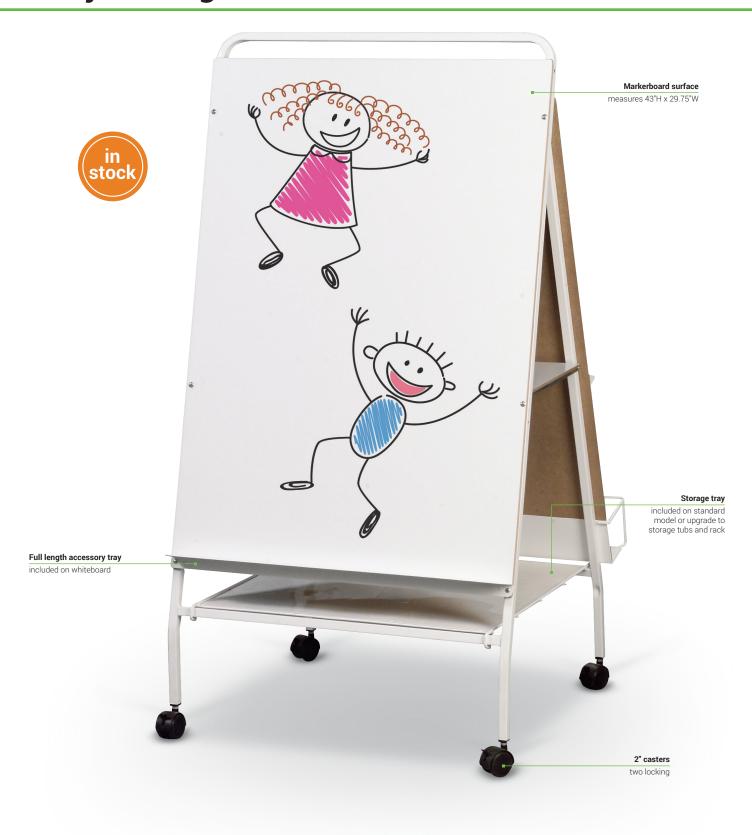

## **Baby Folding Wheasel®**

- The Baby Folding Wheasel® is a mobile classroom on wheels, the ideal teaching and learning station for any early educational environment.
- Two dry erase markerboard surfaces measure 43"H x 29.75"W with an accessory tray on each side.
- Wire book rack included to hold books upright.
- Available standard with a storage tray, or upgrade to a sturdy wire rack with four recyclable plastic storage tubs.
- Frame is white powder-coated steel with 2" locking casters.

| Part No. | Item                        | Product Dimensions   | Ship Wt. |
|----------|-----------------------------|----------------------|----------|
| 784*     | Baby Folding Wheasel w/Tray | 57"H x 30.5"W x 34"D | 58 lbs   |
| 784T**   | Baby Folding Wheasel w/Tubs | 57"H x 30.5"W x 34"D | 57 lbs   |