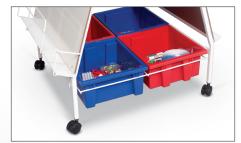

## **Baby Folding Wheasel®**

- The Baby Folding Wheasel® is a mobile classroom on wheels, the ideal teaching and learning station for any early educational environment.
- Two dry erase markerboard surfaces measure 43"H x 29.75"W with an accessory tray on each side.
- Wire book rack included to hold books upright.
- Available standard with a storage tray, or upgrade to a sturdy wire rack with four recyclable plastic storage tubs.
- Frame is white powder-coated steel with 2" locking casters.