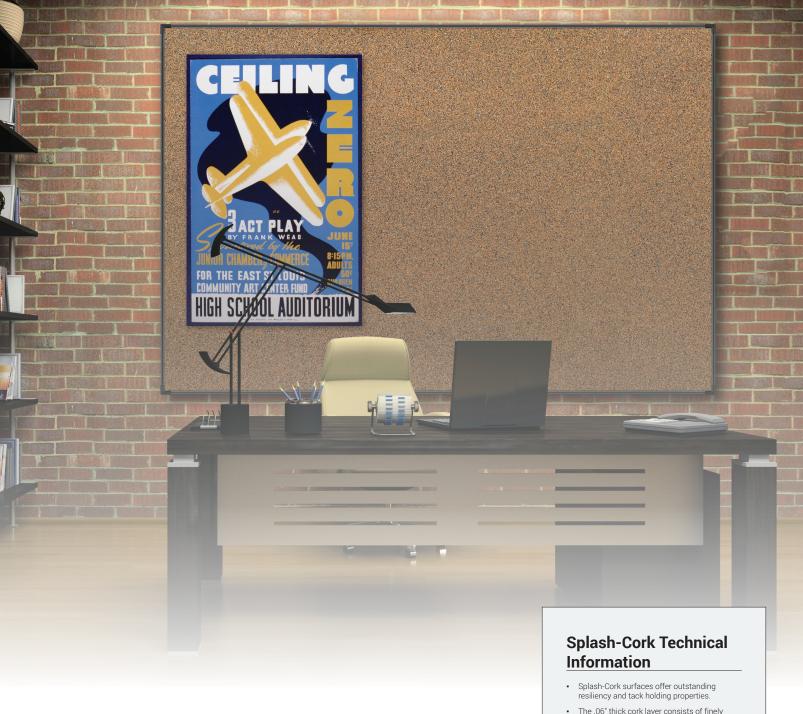

- The .06" thick cork layer consists of finely grained 100% natural cork held together with a tinted binder.
- The cork layer is permanently bonded to a .44" thick layer of lightweight tackable substrate.
- Boards are factory framed. Custom sizes are available.