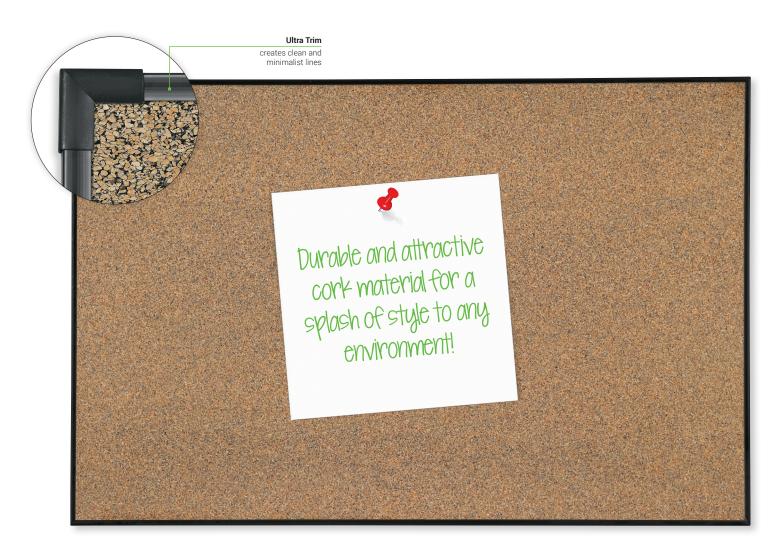

## Black Splash-Cork Tackboard with Black Ultra Trim

## **Black Splash-Cork Tackboard**

- Black Splash-Cork, an environmentally responsible tackboard, is made with naturally renewable cork mixed with a tinted binder to create a flexible, durable, and self-healing surface.
- Ultra Trim makes modern, clean-lined board. Trim is a low profile .31" anodized aluminum. Featured in black. Frame and attachment materials are recyclable.
- Has achieved GREENGUARD GOLD Certification. TAA compliant. Manufactured in the US of foreign and domestic materials. Ten year limited warranty.