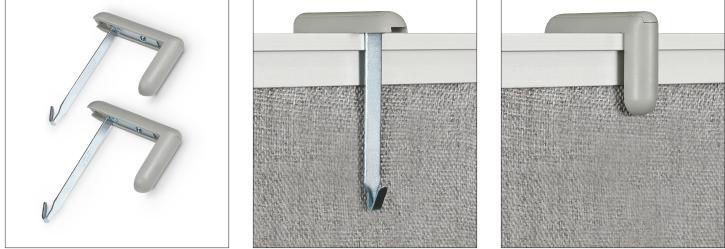

## **Cubicle Board Hangers**

- Add instant hanging space to virtually any cubicle wall. Mount a whiteboard, tackboard, framed photograph, or artwork with ease.
- Lightweight hangers fit securely over most cubicle partitions, providing quick and easy accessibility. Easy to mount and unmount. Holds up to 50 lbs.
- Screw adjustment allows hanger to fit wall thicknesses from 1" to 2.5". Sold in sets of two.

| Part No. | ltem                             | Product Dimensions     | Ship Wt. |
|----------|----------------------------------|------------------------|----------|
| 56389*   | Cubicle Board Hangers (Set of 2) | 3.5"H x .63"W x 2.75"D | 2 lbs    |
|          |                                  |                        |          |