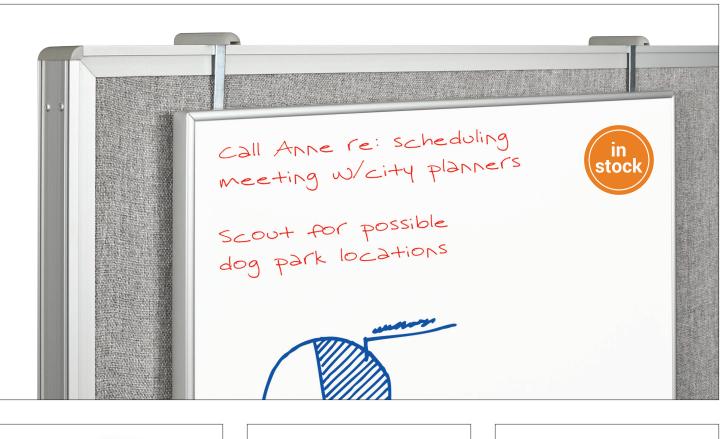

## **Cubicle Board Hangers**

## **Cubicle Board Hangers**

- Add instant hanging space to virtually any cubicle wall. Mount a whiteboard, tackboard, framed photograph, or artwork with ease.
- Lightweight hangers fit securely over most cubicle partitions, providing quick and easy accessibility. Easy to mount and unmount. Holds up to 50 lbs.
- Screw adjustment allows hanger to fit wall thicknesses from 1" to 2.5". Sold in sets of two.