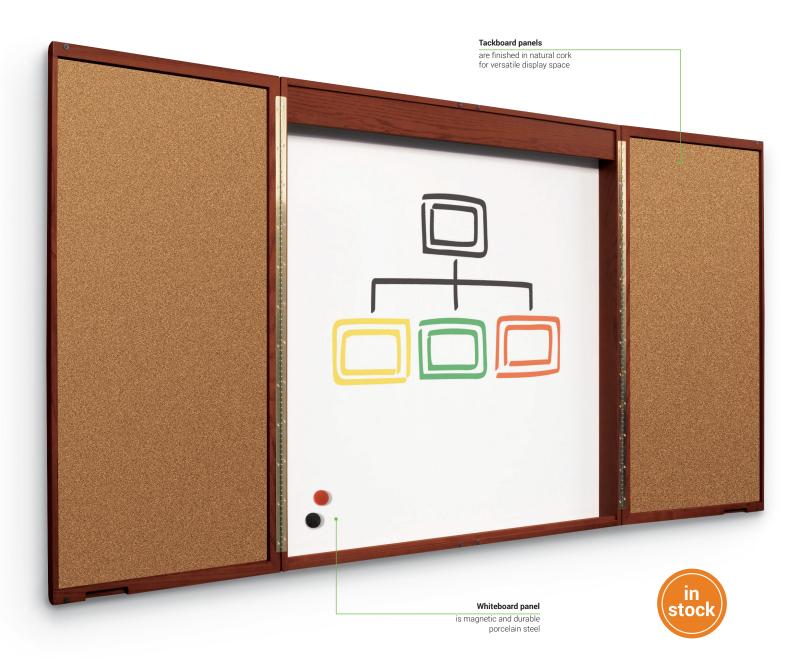

## **Deluxe Conference Room Cabinet**

- The handsome Deluxe Conference is an attractive and functional addition to any meeting or conference room.
- Doors are connected with pinch-proof piano hinges and feature a natural cork tackboard surface on the inside of each.
- Interior back panel is a magnetic porcelain steel dry erase markerboard surface.
- Constructed of solid wood and wood veneer, the cabinet is available with a mahogany finish.