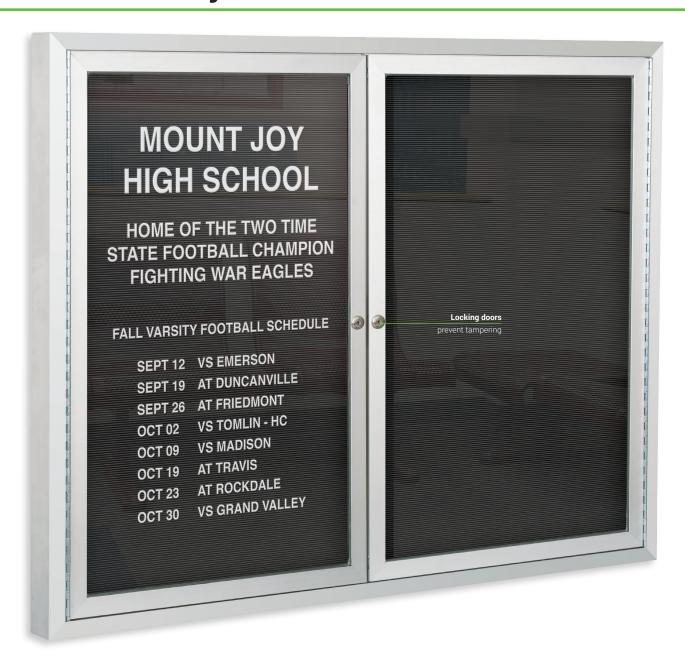

## **Deluxe Directory Board Cabinet**

- Heavy duty trim in anodized aluminum frames a 2" internal depth.
- Locking hinged doors protect items on display and prevent tampering.
- Back panel is grooved to hold a variety of letter sizes. Includes set of 300 letters, numbers, and punctuation marks. Additional letter sets available separately.
- TAA compliant. Manufactured in the US of foreign and domestic materials.