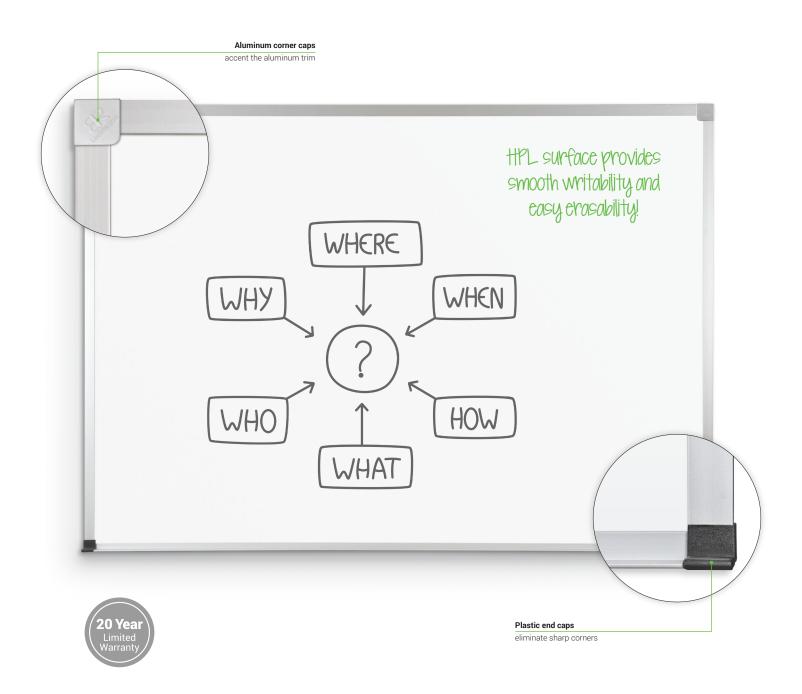

## **Dura-Rite® Whiteboard - ABC Trim**

- Dura-Rite® Whiteboards provide a wear-resistant and dust-free surface at an affordable price.
- HPL gives smooth writability and erasability. Taber tests show dust-free Dura-Rite® lasts up to 125 times as long as standard melamine.
- · Surface is permanently adhered to an insulation board substrate.
- Anodized aluminum ABC Trim has a .88" profile with hairline mitered corners. Top corners are
  protected with aluminum end caps. Full-length accessory tray includes plastic end caps to eliminate
  sharp corners.
- Twenty year limited warranty. TAA compliant. Manufactured in the US of foreign and domestic materials.
- For interactive projectors with strict flatness requirements, we recommend the Interactive Projector Board or Projection Whiteboard with Polyvision® duo Surface, providing guaranteed results for projectability, erasability and durability.

## Dura-Rite® Technical Information

- Durable specially formulated high pressure laminate surface with excellent writability and erasability.
- Boards are dust-free, and resistant to stains, high temperatures and common detergents and chemical agents.
- A fade-resistant waterproof resin glue bonds the laminate to a durable moisture-resistant core and .005" polyester foil backer sheet.
- Also available with upgraded sheet aluminum backer.
- Custom sizes are available.