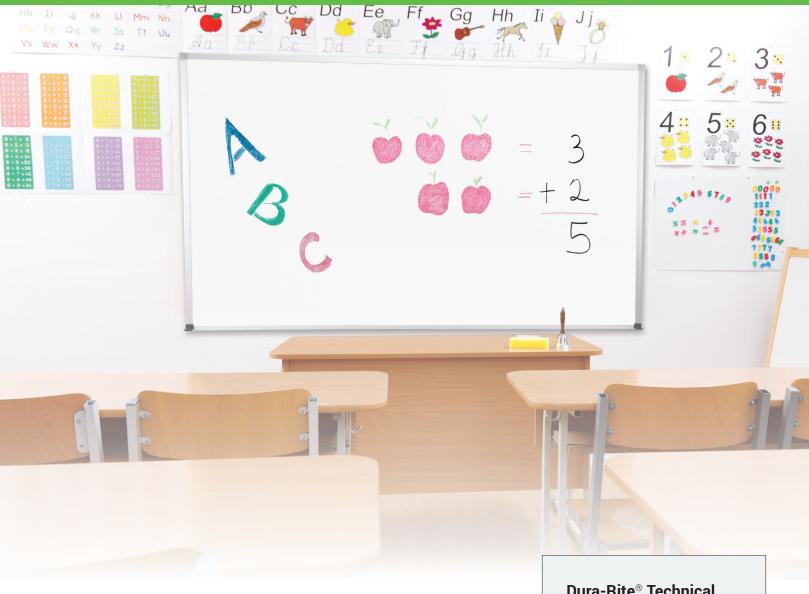

## **Dura-Rite® Whiteboard - ABC Trim**

- Dura-Rite® Whiteboards provide a wear-resistant and dust-free surface at an affordable price.
- HPL gives smooth writability and erasability. Taber tests show dust-free Dura-Rite® lasts up to 125 times as long as standard melamine.
- · Surface is permanently adhered to an insulation board substrate.
- Anodized aluminum ABC Trim has a .88" profile with hairline mitered corners. Top corners are
  protected with aluminum end caps. Full-length accessory tray includes plastic end caps to eliminate
  sharp corners.
- Twenty year limited warranty. TAA compliant. Manufactured in the US of foreign and domestic materials.
- For interactive projectors with strict flatness requirements, we recommend the Interactive Projector Board or Projection Whiteboard with Polyvision® duo Surface, providing guaranteed results for projectability, erasability and durability.

## Dura-Rite® Technical Information

- Durable specially formulated high pressure laminate surface with excellent writability and erasability.
- Boards are dust-free, and resistant to stains, high temperatures and common detergents and chemical agents.
- A fade-resistant waterproof resin glue bonds the laminate to a durable moisture-resistant core and .005" polyester foil backer sheet.
- Also available with upgraded sheet aluminum backer.
- Custom sizes are available.