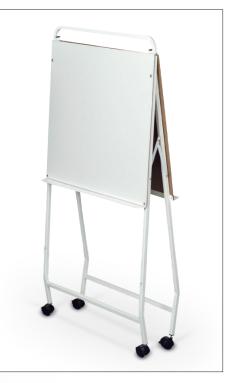

## **Eco Wheasel®**

Whiteboard surface

easel

on each side of the Õ **Optional shelf** creates more storage space in stoc 2" casters two locking

## **Eco Wheasel®**

- The Eco Wheasel® is a double-sided easel with lightweight melamine dry erase surfaces.
- Surfaces measure 23"H x 28.75"W. Each includes a tray and two flip chart hooks.
- Includes middle accessory tray. Optional bottom tray is available.
- White powder-coated steel frame folds for storage and includes 2" casters (two locking).

| Part No.    | ltem         | Product Dimensions       | Ship Wt. |
|-------------|--------------|--------------------------|----------|
| Eco Wheasel |              |                          |          |
| 786**       | Eco Wheasel  | 58"H x 29.75"W x 28.75"D | 51 lbs   |
| 786-OT*     | Storage Tray | 23.5"W x 28.75"D         | 12 lbs   |