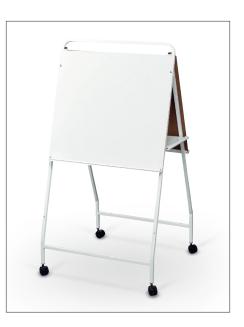

## **Eco Wheasel®**

Whiteboard surface

easel

on each side of the Õ **Optional shelf** creates more storage space in stoc 2" casters two locking

## **Eco Wheasel®**

- The Eco Wheasel® is a double-sided easel with lightweight melamine dry erase surfaces.
- Surfaces measure 23"H x 28.75"W. Each includes a tray and two flip chart hooks.
- Includes middle accessory tray. Optional bottom tray is available.
- White powder-coated steel frame folds for storage and includes 2" casters (two locking).

| Part No.    | ltem         | Product Dimensions       | Ship Wt. |
|-------------|--------------|--------------------------|----------|
| Eco Wheasel |              |                          |          |
| 786**       | Eco Wheasel  | 58"H x 29.75"W x 28.75"D | 51 lbs   |
| 786-OT*     | Storage Tray | 23.5"W x 28.75"D         | 12 lbs   |