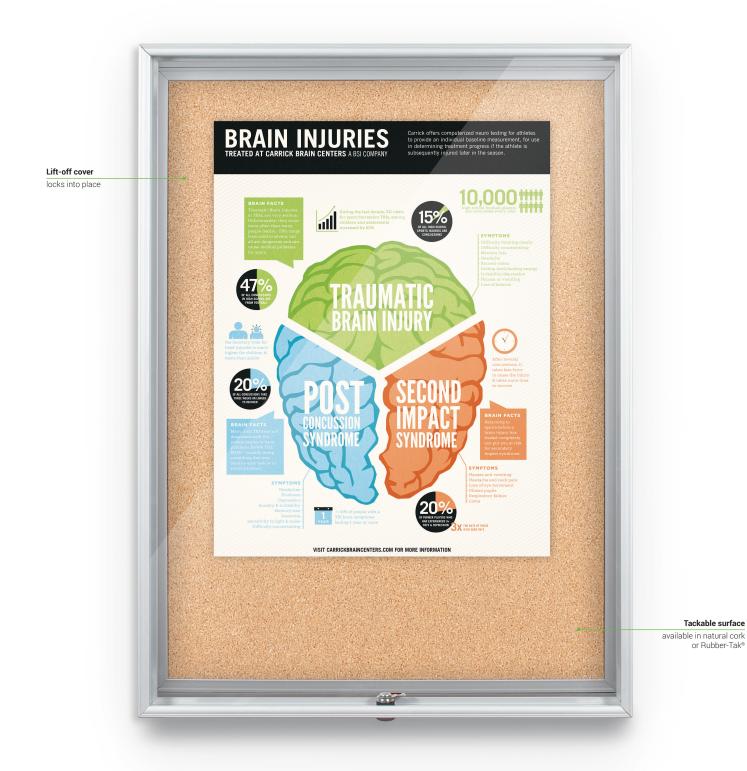

## **Economy Enclosed Bulletin Board Cabinet**

## **Economy Enclosed Bulletin Board Cabinet**

- A unique, economical, and easy to use bulletin board cabinet for your lobby, foyer, hallway, or any other common walkway.
- Mount the board to the wall with included hardware, then attach the cover to the board frame and . lock into place.
- The removable and locking cover is trimmed in .5" satin anodized aluminum for maximum viewing area, and features a durable .13" Plexiglas face. Cover easily lifts off in one piece to give you access to the tackable surface. Internal depth is 1". Overall depth is 2".
- Tackable panel available in natural cork or Rubber-Tak®.
- TAA compliant. Manufactured in the US of foreign and domestic materials. .