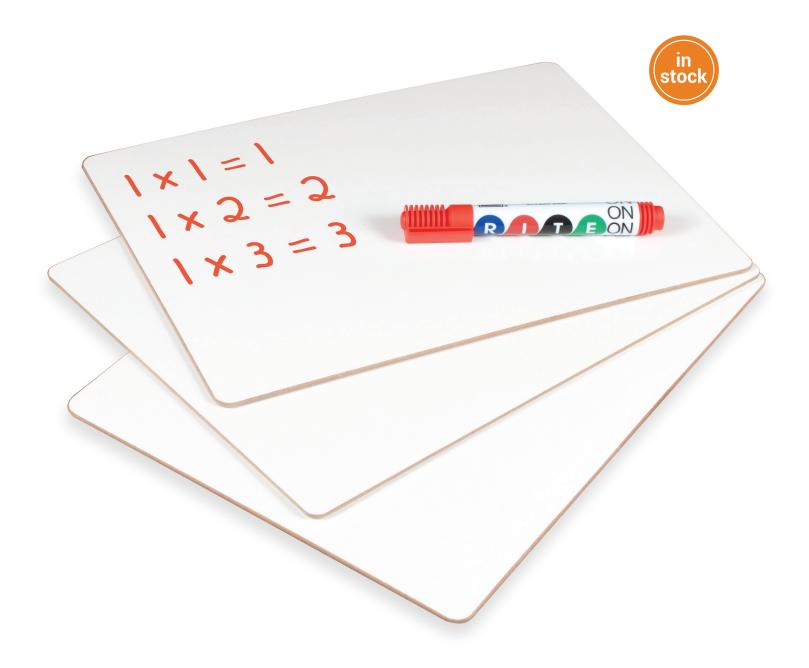

## **Economy Lap Board**

## **Economy Lap Board**

- Available in handy sets of 24 or 48 for any size classroom, Economy Lap Boards make student interaction and group activities positive and fun.
- Featuring a lightweight and easy to use dry erase surface measuring 9"H x 12"W, the board is perfect for spelling practice, math, games, or any other group activity.
- Slim size makes easy and compact storage.