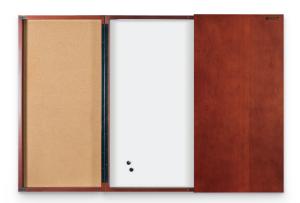

## **Executive Conference Room Cabinet**

- The Executive Conference is an attractive and functional addition to any meeting room.
- Doors are connected with pinch-proof piano hinges and feature a natural cork tackboard surface on the inside of each.
- Interior back panel is a magnetic dry erase markerboard surface.
- Constructed of beautiful oak veneer, the cabinet features a rich finish.