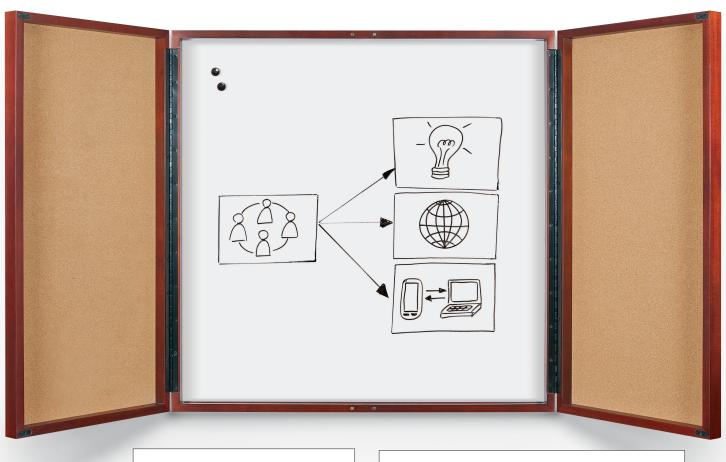

## **Executive Conference Room Cabinet**

- The Executive Conference is an attractive and functional addition to any meeting room.
- Doors are connected with pinch-proof piano hinges and feature a natural cork tackboard surface on the inside of each.
- Interior back panel is a magnetic dry erase markerboard surface.
- Constructed of beautiful oak veneer, the cabinet features a rich finish.