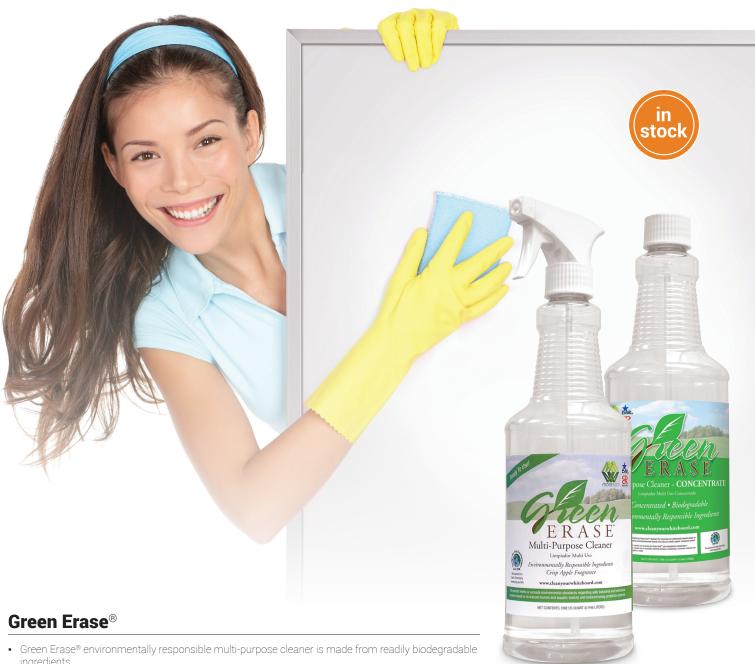

## **Green Erase®**

## Environmentally Responsible Multi-Purpose Cleaner

- Available in ready to use or in concentrate formula. Concentrate dilutes at a 1:128 ratio (1 oz. Green
- Easily cleans any dry erase whiteboard surface with no streaking or ghosting. Recognized for Safer Chemistry by the EPA. Concentrate version meets the Green Seal™ Standard for Cleaning Products for Industrial and Institutional Use, GS-37, based on its reduced human and environmental toxicity and reduced volatile organic compound content.
- Made in the USA. TAA compliant.

| Part No. | Item                    | Product Dimensions | Ship Wt. |
|----------|-------------------------|--------------------|----------|
| 580*     | Green Erase             | 1 qt. (.946 L)     | 3 lbs    |
| 581*     | Green Erase Concentrate | 1 qt. (.946 L)     | 3 lbs    |