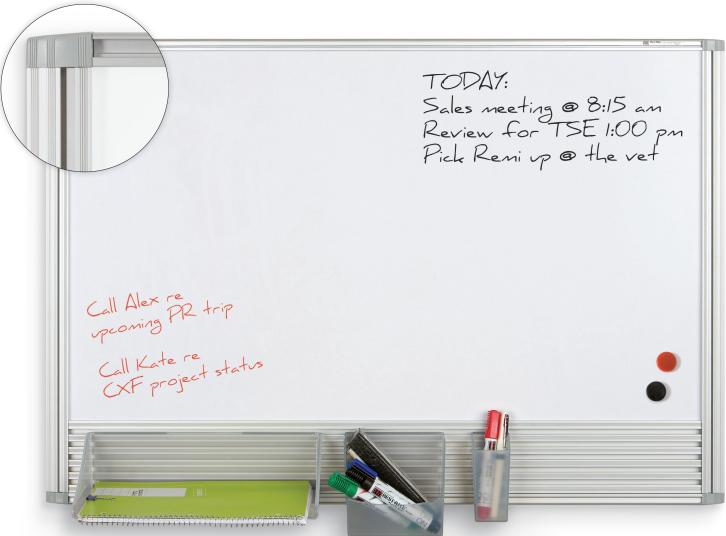

## **Hang Up Board**

- The compact yet versatile Hang Up Board is the ideal multipurpose accessory board for cubicles and other personal work spaces.
- Durable dry erase whiteboard surface doubles as a magnetic bulletin board.
- Features stylish anodized aluminum trim with a slat panel designed to hold optional accessory trays, keeping pens, papers, and other work necessities close at hand.
- · Hang over a cubicle wall with optional cubicle board hangers.
- TAA compliant. Manufactured in the US of foreign and domestic materials.