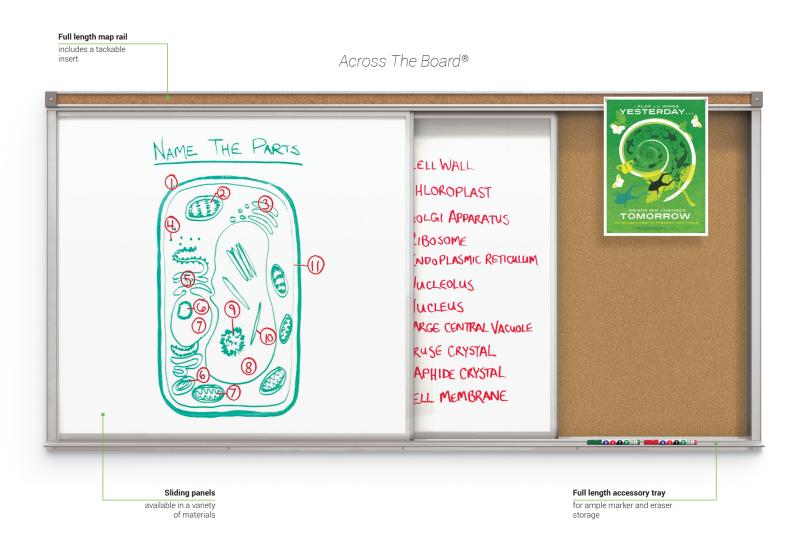

## **Horizontal Sliding Boards**

- Lightweight core material and precise alignment of the tracks ensure easy operation. Choose from two-, three-, or four-track systems.
- Panels are 4'H and from 6' to 20'W. Available with porcelain steel markerboard or chalkboard, or any tackable surface.
- Framed with heavy gauge anodized aluminum tubing. Map rail and accessory tray included.
- TAA compliant. Manufactured in the US of foreign and domestic materials.