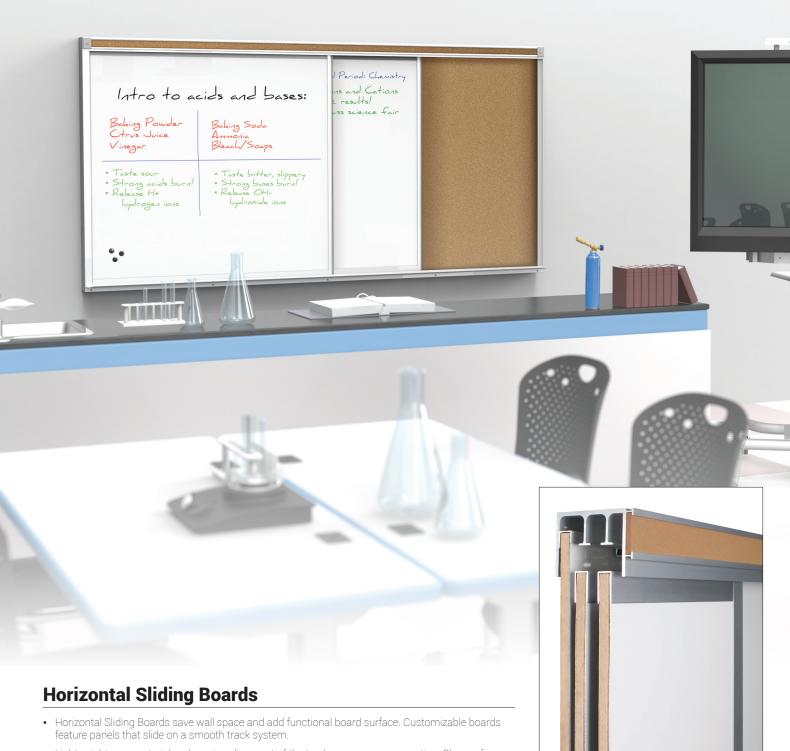

## **Horizontal Sliding Boards**

- Lightweight core material and precise alignment of the tracks ensure easy operation. Choose from two-, three-, or four-track systems.
- Panels are 4'H and from 6' to 20'W. Available with porcelain steel markerboard or chalkboard, or any tackable surface.
- Framed with heavy gauge anodized aluminum tubing. Map rail and accessory tray included.
- TAA compliant. Manufactured in the US of foreign and domestic materials.