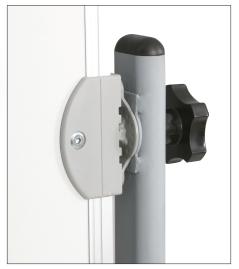

## **Lumina™ Mobile Reversible Board**

- Get up to twice the functional space of a wall-mounted board with a versatile and mobile Lumina™ Reversible Board.
- Mobile boards are double-sided and available with HPL dry erase whiteboard surface.
- Panel is trimmed with modern anodized aluminum, rotates 360° on a pivot hinge, and locks into
  place with the turn of a knob. Available in platinum, the trim includes a full-length accessory tray for
  style and stability.
- Available with a surface size of 40"H x 30"W or 4'H x 5'W. Smaller size ships UPS to save you time and money.
- Wide base design for stability includes attractive nesting legs, and 3" locking casters.
- Coordinates with other members of the Lumina™ series.