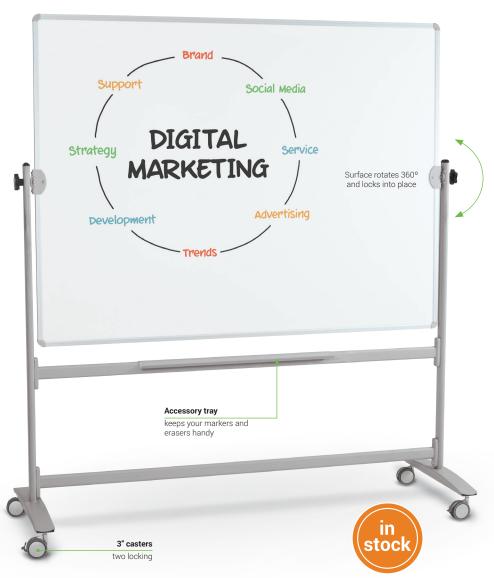

## **Lumina™ Mobile Reversible Board**

- Get up to twice the functional space of a wall-mounted board with a versatile and mobile Lumina™ Reversible Board.
- Mobile boards are double-sided and available with HPL dry erase whiteboard surface.
- Panel is trimmed with modern anodized aluminum, rotates 360° on a pivot hinge, and locks into
  place with the turn of a knob. Available in platinum, the trim includes a full-length accessory tray for
  style and stability.
- Available with a surface size of 40"H x 30"W or 4'H x 5'W. Smaller size ships UPS to save you time and money.
- Wide base design for stability includes attractive nesting legs, and 3" locking casters.
- Coordinates with other members of the Lumina™ series.

| Part No.        | Panel Dimensions | Product Dimensions    | Ship Wt. |
|-----------------|------------------|-----------------------|----------|
| Lumina Mobile F | Reversible Board |                       |          |
| 62382**         | 40"H x 30"W      | 74.75"H x 35"W x 24"D | 65 lbs   |
| 62383           | 4'H x 5'W        | 77.25"H x 65"W x 24"D | 120 lbs  |