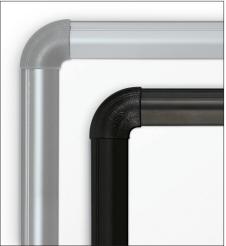

## Magne-Rite Whiteboard - Presidential Trim

- Magne-Rite boards feature a magnetic dry erase surface made with PVC-coated steel, specially
  engineered for exceptionally smooth writability.
- Glossy surface erases cleanly with no ghosting and provides excellent color contrast with markers.
- Rounded anodized aluminum Presidential Trim includes injection-molded plastic curved corner pieces. Available in black or silver. Includes matching magnetic accessory tray for markers and erasers.
- Ten year limited warranty.
- For interactive projectors with strict flatness requirements, we recommend the Interactive Projector Board or Projection Whiteboard with Polyvision<sup>®</sup> duo Surface, providing guaranteed results for projectability, erasability and durability.