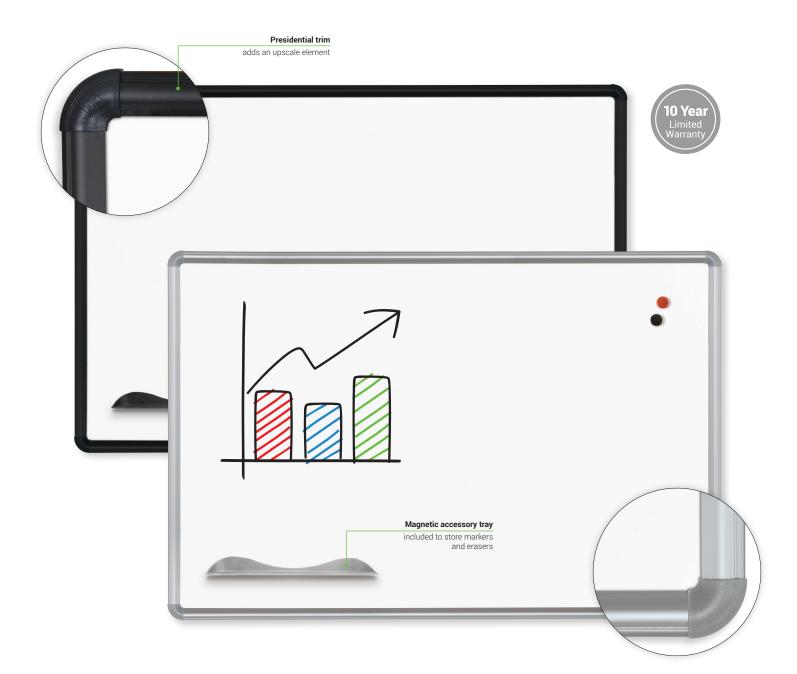

## Magne-Rite Whiteboard with Presidential Trim

## Magne-Rite Whiteboard - Presidential Trim

- Magne-Rite boards feature a magnetic dry erase surface made with PVC-coated steel, specially
  engineered for exceptionally smooth writability.
- Glossy surface erases cleanly with no ghosting and provides excellent color contrast with markers.
- Rounded anodized aluminum Presidential Trim includes injection-molded plastic curved corner pieces. Available in black or silver. Includes matching magnetic accessory tray for markers and erasers.
- Ten year limited warranty.
- For interactive projectors with strict flatness requirements, we recommend the Interactive Projector Board or Projection Whiteboard with Polyvision<sup>®</sup> duo Surface, providing guaranteed results for projectability, erasability and durability.